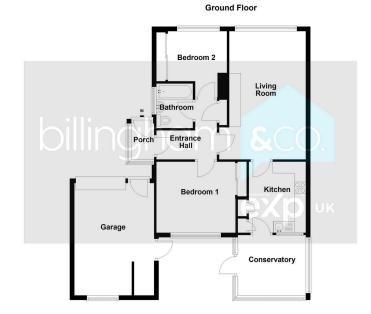

- A two bedroom Semi Detached Bungalow.
- Porch, Entrance Hall, Bathroom, good sized Living Room.
- Large Rear Garden, Garage, Off road parking.

Occupying this prime PEDMORE ADDRESS, this well cared for TWO BEDROOM SEMI DETACHED BUNGALOW is looking for its next chapter. Pleasantly situated within the cul-de-sac, the Bungalow offers living accommodation to include Two Bedrooms, both with useful fitted wardrobes, a good sized Living Room, Modern Kitchen, Conservatory and a Bathroom. To the Rear is a LARGE GARDEN. The Bungalow further benefits from off road parking and a Garage. Having NO UPWARD CHAIN, an early viewing is advised. Contact Jeremy Rhead to arrange a viewing.