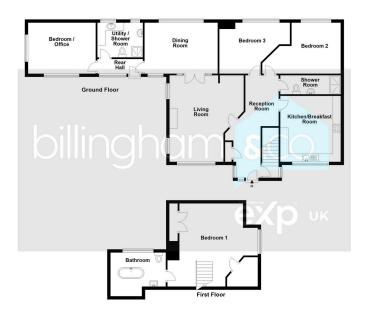

Occupying an idyllic location within the Village, One Acre Bungalow is set within the backdrop of St. Peters Church and woodland, a truly beautiful setting located within the heart of the Village, only a few minutes' walk to the High Street. The Bungalow sits within a large plot and offers spacious and versatile living accommodation to include three/four Bedrooms, a Living Room, Dining Room, Office/Bedroom, a modern Kitchen, Utility/Shower Room, a modern Shower Room, two ground floor Bedrooms and an upstairs Bedroom having a modern Ensuite. Outside are beautiful Gardens and a separate Garage. A viewing is highly recommended to appreciate the standard of living accommodation on offer and the location.