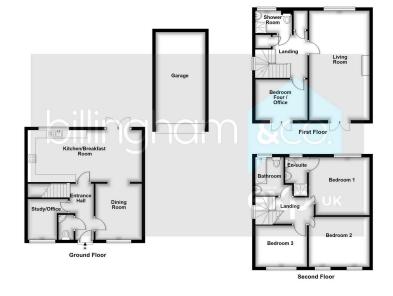

## **GREAT WESTERN WAY, Kingswinford, DY6 7BA**

Offers In Region Of £395,000

**₽**4 **₽**3 **₽**2

- A stunning detached family home, arranged over three floors. Built by Taylor
- Winapeto. local amenities and transport routes.
- To the Ground Floor -Entrance Hall, Cloakroom, Study/Playroom, open plan
- Breather Set Okinchelo ovith a Daniding Cooling Bedroidens, Ensuite and a separate
- Aarinite Bathoewing is essential to appreciate the size and specification of the property in offer.

- Occupying a prominent position upon this modern Himley View development.
- Offering plenty of living space throughout.
- To the First Floor Landing, Shower Room, Bedroom Four / Office, Large Living
- Roohe Rear beautiful Rear Garden, Garage and driveway.
- EPC Rating B.

Occupying a PROMINENT POSITION on this modern Himley View development, this STUNNING DETACHED FAMILY HOME was built by Taylor Wimpey and is arranged over THREE FLOORS, offering versatile and spacious living accommodation throughout. Benefiting from a stunning open plan Breakfast Kitchen with a Dining Room to the side, a downstairs Study/Office, a beautiful Living Room found to the first floor with further Office/Bedroom and a Shower Room, with THREE FURTHER BEDROOMS found to the second floor, with an Ensuite and a separate Family Bathroom. To the Rear is a good sized and beautifully presented Garden with a Garage to the side. Offering ready to move in living accommodation, an EARLY VIEWING IS ADVISED.