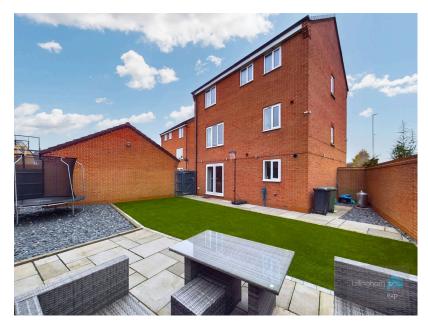

- Occupying a prominent position upon this modern Himley View development.
- Offering plenty of living space throughout.
- To the First Floor Landing, Shower Room, Bedroom Four / Office, Large Living
- Roohe Rear beautiful Rear Garden, Garage and driveway.
- EPC Rating B.

Occupying a PROMINENT POSITION on this modern Himley View development, this STUNNING DETACHED FAMILY HOME was built by Taylor Wimpey and is arranged over THREE FLOORS, offering versatile and spacious living accommodation throughout. Benefiting from a stunning open plan Breakfast Kitchen with a Dining Room to the side, a downstairs Study/Office, a beautiful Living Room found to the first floor with further Office/Bedroom and a Shower Room, with THREE FURTHER BEDROOMS found to the second floor, with an Ensuite and a separate Family Bathroom. To the Rear is a good sized and beautifully presented Garden with a Garage to the side. Offering ready to move in living accommodation, an EARLY VIEWING IS ADVISED.