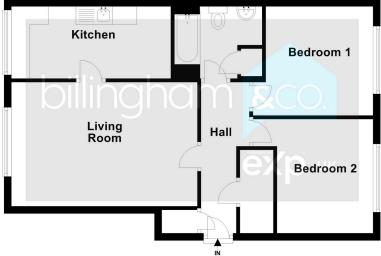

FOR SALE VIA A MODERN METHOD OF AUCTION, a spacious TWO BEDROOM GROUND FLOOR FLAT, having 51 years remaining on the lease. Having a good sized Living Room, Kitchen, Bathroom, Two Bedrooms, Garden and a Garage facility. The flat requires some cosmetic updating. Having NO UPWARD CHAIN, an early viewing is advised.

## **Ground Floor**

Sales 01384 444 004 / Lettings 01384 445 075 hello@billingham.properties www.billingham.properties

Agents Note: Whilst every care has been taken to prepare these particulars, they are for guidance purposes only. All measurements are approximate and are for general guidance purposes only and whilst every care has been taken to ensure their accuracy, they should not be relied upon and potential buyers are advised to recheck the measurements.