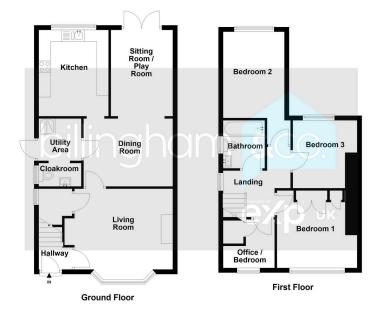

Pleasantly located within this guiet location, only a few minutes' walk into the Village High Street and local schools, this IMPRESSIVE SEMI DETACHED family home has been updated to a high standard and offers beautifully presented and spacious living accommodation. Benefiting from a Living Room, Dining Room, Sitting Room/Play Room, Kitchen, Utility Area, Cloakroom. Three Bedrooms, an Office/Bedroom and a modern Family Bathroom. There is the added benefit of a DRIVEWAY providing off road parking and a good sized Garden having a log cabin. Thought an ideal purchase for a young family looking to get into the Village, an early and internal viewing is recommended.