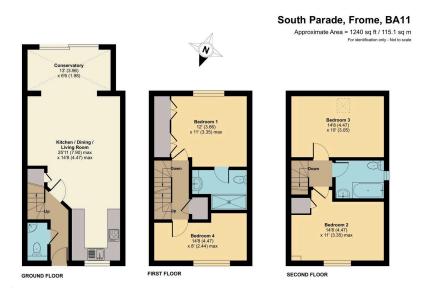

## South Parade, Frome Guide Price £400,000-£425,000

**⊨** 4 **⊑** 2 **⊆** 2

- Please quote ref MJ0484 to Located in the desirable book your personal tour
- Spacious open plan living, dining and socialising area
- 4 double bedrooms
- Ensuite to bedroom 1
- · Glass roofed conservatorystyle extension

- **Catherine Hill Conservation** area
- Walking distance to town
- Garage and allocated off street parking
- South West facing garden
- Freehold

\*\*GUIDE PRICE £400,000-425,000\*\*This house is all about the location. 4 bedrooms, an ensuite, open plan living space, garage AND off street parking, south east facing courtyard garden, in the very desirable Catherine Hill conservation area and walking distance into town. This lovely 4 bed contemporary townhouse really does have it all. Don't miss out on this lovely house. Please quote MJ0484 to book your personal tour