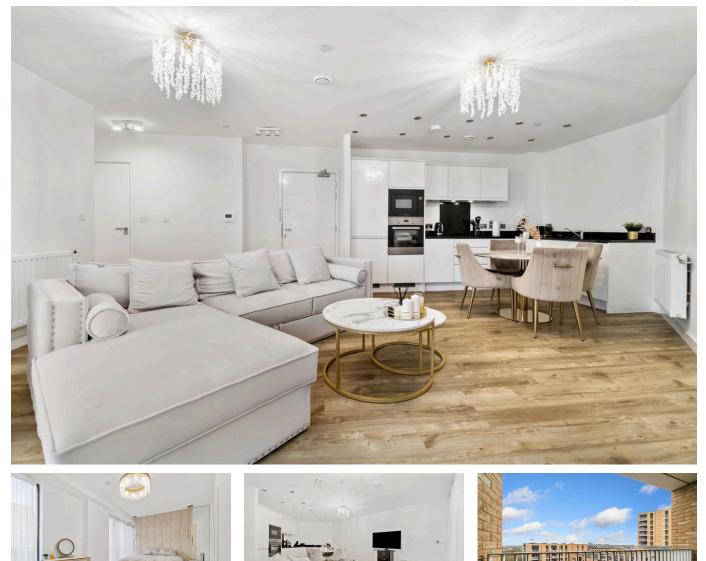

#### Spacious 1-Bedroom Apartment with Balcony in Prime Location

Nestled in the heart of NW10, this stylish and contemporary 1-bedroom apartment offers 654 sqft of well-designed living space and is being sold chain-free — an ideal opportunity for first-time buyers and investors alike.

### **Key Features**

- Chain Free
- Large Private Balcony
- Great Condition
- Large Living Area
- Within Easy Reach of Coffee Shops & Amenities Within the Development

- 1 Double Bedroom
- Modern Fitted Kitchen
- 0.2 Miles to Park Royal Station
- New Build
- PLEASE QUOTE LT0751 FOR ALL ENQUIRIES