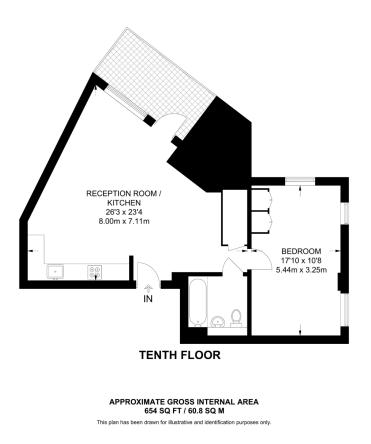

#### Spacious 1-Bedroom Apartment with Balcony in Prime Location

Nestled in the heart of NW10, this stylish and contemporary 1-bedroom apartment offers 654 sqft of well-designed living space and is being sold chain-free — an ideal opportunity for first-time buyers and investors alike.

### **Key Features**

- Chain Free
- Large Private Balcony
- Great Condition
- Large Living Area
- Within Easy Reach of Coffee Shops & Amenities Within the Development

- 1 Double Bedroom
- Modern Fitted Kitchen
- 0.2 Miles to Park Royal Station
- New Build
- PLEASE QUOTE LT0751 FOR ALL ENQUIRIES