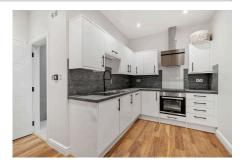

#### **Key Features**

- · Newly Refurbished
- · 90-second walk to West Norwood Station
- · Great investment or First Time Purchase
- Modern Bathroom
- · Long Lease

- · High Ceilings
- · Bright and Airy Bedroom
- · Chain Free
- Large Kitchen
- PLEASE QUOTE LT0751 FOR ALL ENQUIRIES