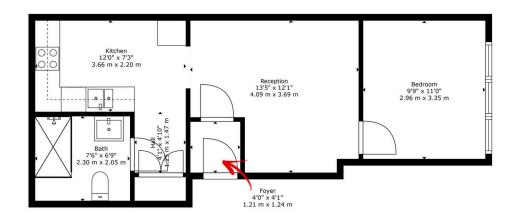

TOTAL: 441 sq. ft, 41 m2

EXCLUDED AREAS: UNDEFINED: 8 sq. ft, 1 m2

For Illustrative Purposes Only. Confirm Measurements Prior To Making Any Decisions