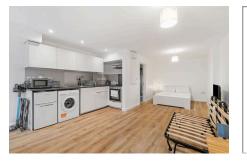

#### Modern Studio Apartment with South-Facing Aspect in Vibrant Location

Located on sought-after Garratt Lane, SW17, this well-presented studio apartment offers a contemporary lifestyle in the heart of Tooting. Spanning 316 sqft, this bright and airy property is perfect for first-time buyers, professionals, or investors seeking a prime location.

### **Key Features**

- Long Lease
- Chain Free & Vacant
- Bright and Airy Space
- Close to Tooting Broadway Market
- South-Facing Orientation

- 316 Sqft
- · Ideal for Professionals or Investors
- Own Private Entrance
- 2-minute walk to Tooting Broadway Tube Station (Northern Line).
- PLEASE QUOTE LT0751 FOR ALL ENQUIRIES