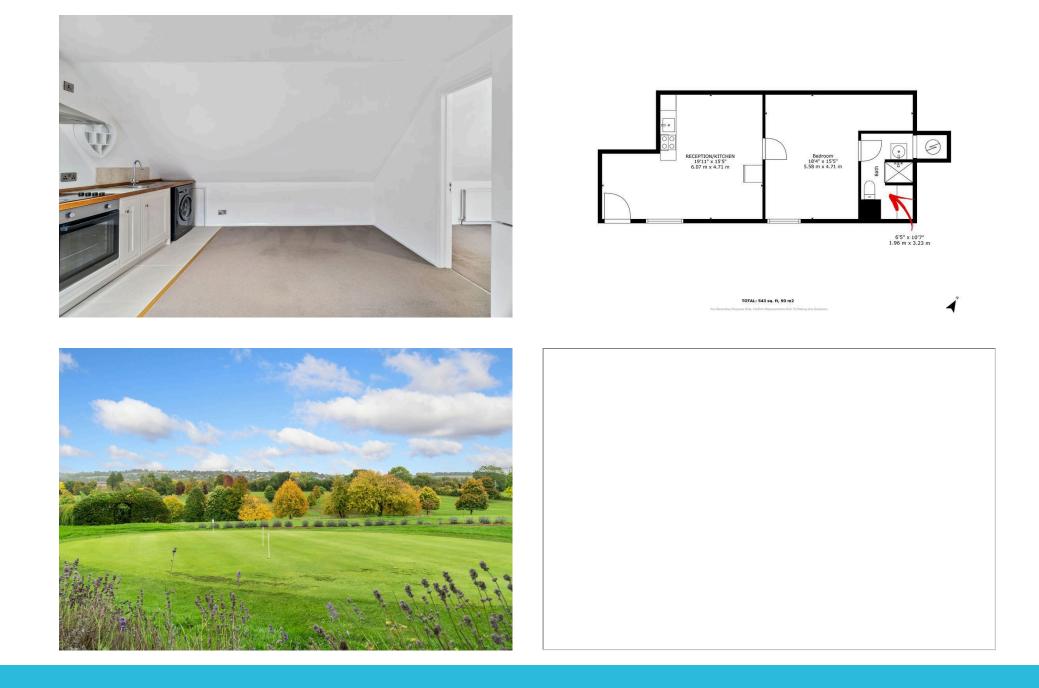

## 1 Bedroom Flat for Rent – Princes Risborough Golf Club – Vacant and Available Immediately

This charming 1-bedroom flat, measuring 543 sq. ft., is now vacant and available to rent immediately. Set in the picturesque surroundings of Princes Risborough Golf Club, this property offers tranquil living with stunning views over the course.