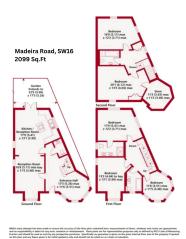

## \*\*\*Please Quote Ref LT0751 For All Enquiries\*\*\*

Beautifully presented Six bedroom detached house (2099 Sq.Ft) with off street parking and delightful private garden. Ideally situated close to Streatham High Road offering access to the city via Streatham (5 minutes) and Streatham Hill (15 minutes) stations.