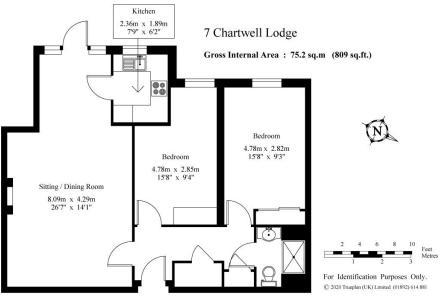

Entering the property you are welcomed by a generous entrance hall with a convenient large storage cupboard to the right.

The open plan airy lounge/dining area with plentiful room for additional furniture. This splendid room French doors lead you directly outside to the garden, where you have use of a communal patio area.

A kitchen area conveniently attached to the lounge and offers plenty of upper and lower storage, integrated appliances including electric hob, oven and hood, and ample counter-top space.

The two double bedrooms are light, spacious and pleasantly restful with its garden outlook and includes built-in, mirrored double wardrobe/ storage.

Heading through to the bathroom, you are provided with a sleek appearance paired nicely with a large power shower, WC, wash basin and ample under basin storage.

-Ground rent £811 per annum.

- Millstream Management Services Ltd service charges currently £2,103

Ground Floor

- Retirement Property
- Ground Floor
- · Guest suite for relatives with · Useful store cupboard in hall ensuite
- 2 Double Bedrooms
- Council Tax Band D