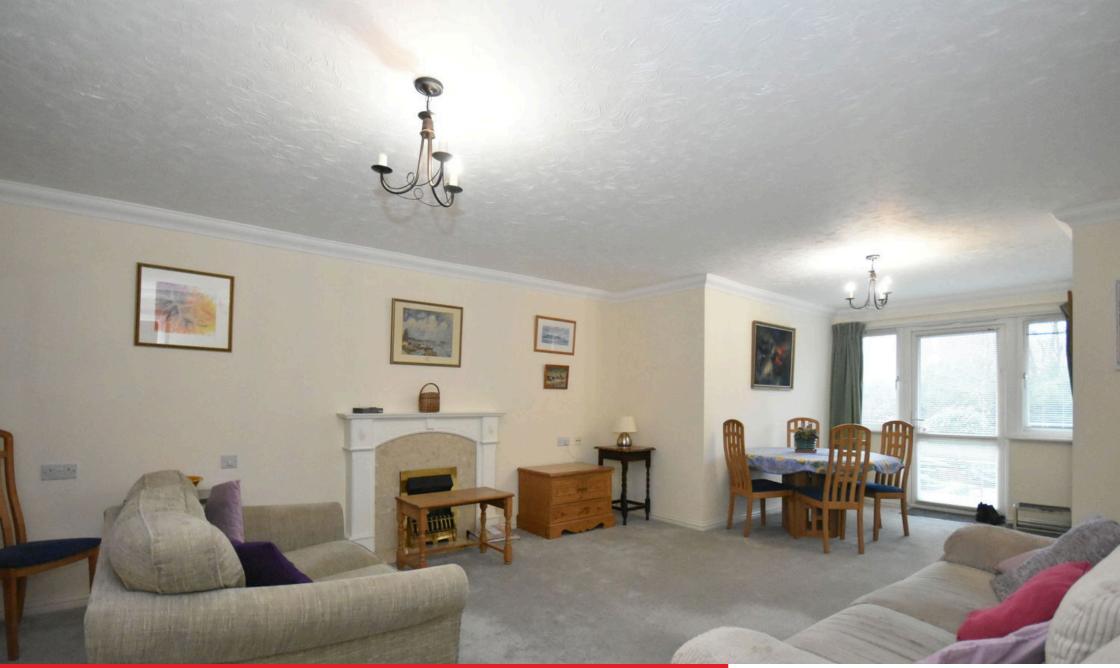

Entering the property you are welcomed by a generous entrance hall with a convenient large storage cupboard to the right.

The open plan airy lounge/dining area with plentiful room for additional furniture. This splendid room French doors lead you directly outside to the garden, where you have use of a communal patio area.

A kitchen area conveniently attached to the lounge and offers plenty of upper and lower storage, integrated appliances including electric hob, oven and hood, and ample counter-top space.

The two double bedrooms are light, spacious and pleasantly restful with its garden outlook and includes built-in, mirrored double wardrobe/ storage.