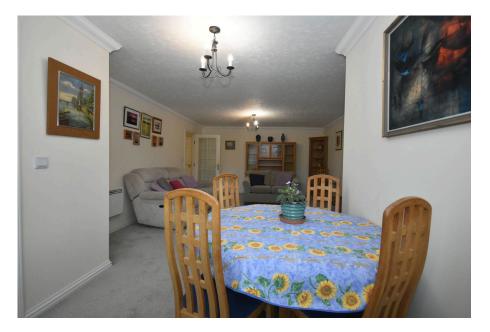

Entering the property you are welcomed by a generous entrance hall with a convenient large storage cupboard to the right.

The open plan airy lounge/dining area with plentiful room for additional furniture. This splendid room French doors lead you directly outside to the garden, where you have use of a communal patio area.

A kitchen area conveniently attached to the lounge and offers plenty of upper and lower storage, integrated appliances including electric hob, oven and hood, and ample counter-top space.

The two double bedrooms are light, spacious and pleasantly restful with its garden outlook and includes built-in, mirrored double wardrobe/ storage.