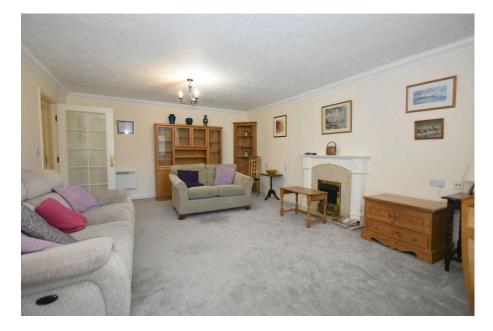

Entering the property you are welcomed by a generous entrance hall with a convenient large storage cupboard to the right.

The open plan airy lounge/dining area with plentiful room for additional furniture. This splendid room French doors lead you directly outside to the garden, where you have use of a communal patio area.