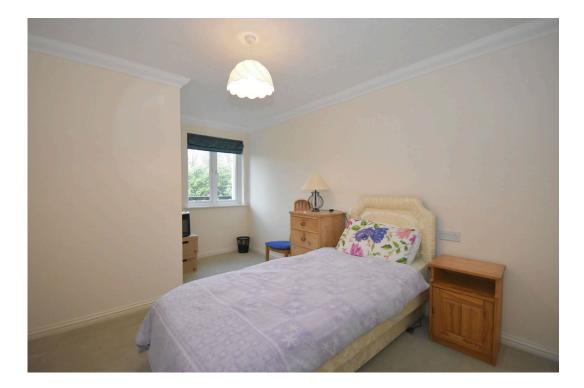

A kitchen area conveniently attached to the lounge and offers plenty of upper and lower storage, integrated appliances including electric hob, oven and hood, and ample counter-top space.

The two double bedrooms are light, spacious and pleasantly restful with its garden outlook and includes built-in, mirrored double wardrobe/ storage.