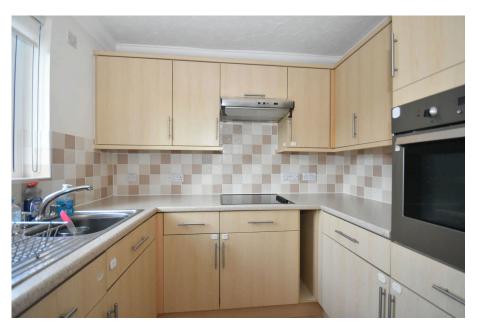

A kitchen area conveniently attached to the lounge and offers plenty of upper and lower storage, integrated appliances including electric hob, oven and hood, and ample counter-top space.

The two double bedrooms are light, spacious and pleasantly restful with its garden outlook and includes built-in, mirrored double wardrobe/ storage.