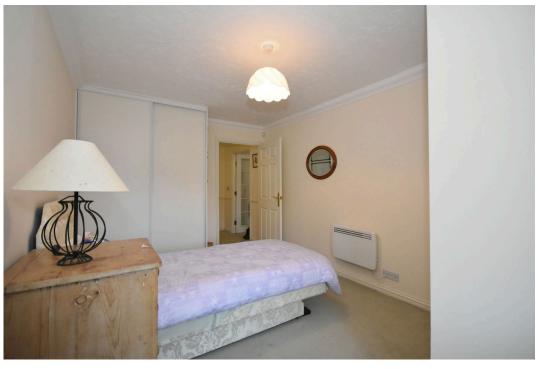

A kitchen area conveniently attached to the lounge and offers plenty of upper and lower storage, integrated appliances including electric hob, oven and hood, and ample counter-top space.

The two double bedrooms are light, spacious and pleasantly restful with its garden outlook and includes built-in, mirrored double wardrobe/ storage.