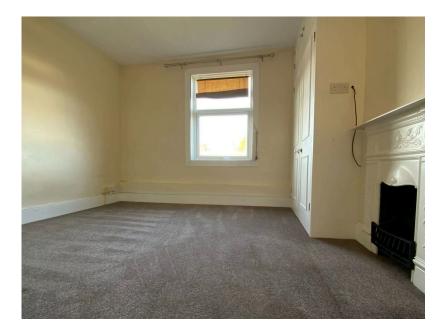

First Floor:

Landing/Hallway: Provides access to all rooms on this level.

Living Room:

Approx. 12'0" x 11'6" (overall).

Features a stylish period-style fireplace, a textured ceiling finish, and three wall-mounted light points, creating a cosy and inviting atmosphere.

Bedroom: Approx. 12'0" (max) x 8'3", extending to 11'3".

Features a built-in double wardrobe for convenient storage, a period-style fireplace, and a textured ceiling finish.