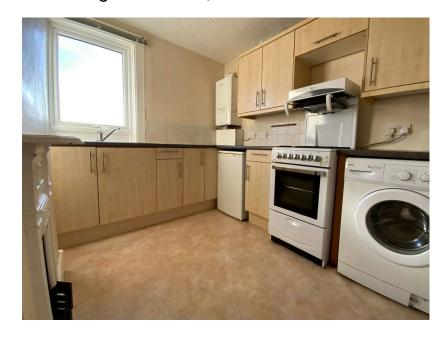

Kitchen: Approx. 9'0" x 7'10" (overall).

Fitted with medium oak-style cabinets and drawer fronts.

Includes a single bowl, single drainer sink unit with a cupboard and drawer below.

Ample worktop space, along with a combination of base and wall-mounted storage cupboards.