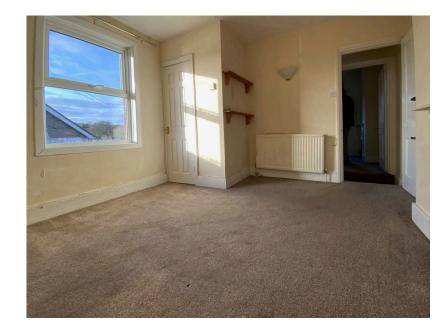

First Floor:

Landing/Hallway: Provides access to all rooms on this level.

Living Room:

Approx. 12'0" x 11'6" (overall).

Features a stylish period-style fireplace, a textured ceiling finish, and three wall-mounted light points, creating a cosy and inviting atmosphere.

Bedroom: Approx. 12'0" (max) x 8'3", extending to 11'3".

Features a built-in double wardrobe for convenient storage, a period-style fireplace, and a textured ceiling finish.