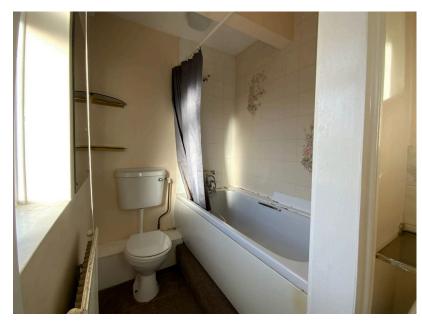

## Bathroom:

Accessed via the living room.

Includes a pedestal basin, a panelled bath with a mixer tap and handheld shower attachment, and a low-level WC.

Partially tiled walls enhance durability and style.