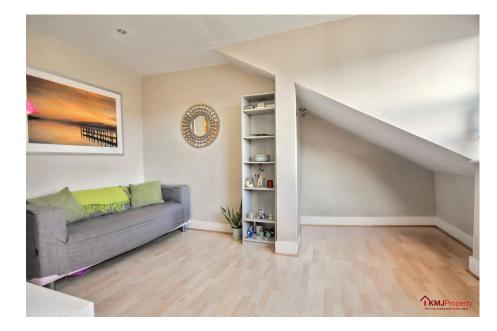

This well-designed property features:

- Two bedrooms, thoughtfully located on opposite sides of the flat for added privacy, each with built-in wardrobe storage.
- A family bathroom conveniently situated next to the main bedroom.
- A spacious lounge, ideal for relaxation or entertaining, with the kitchen seamlessly connected off the living space, creating an open-plan feel.
- · Ample storage, including a practical utility cupboard.
- Adding to its appeal, the flat benefits from private parking at the rear, a rare find in such a central location.