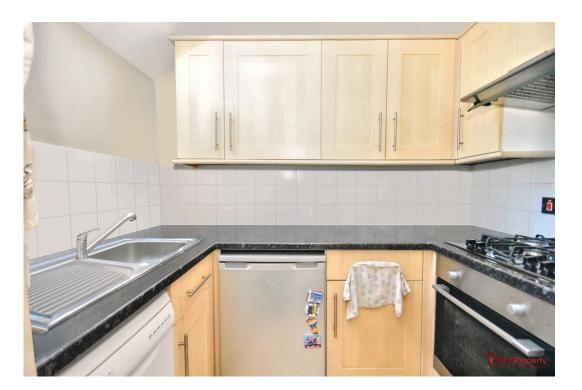

This well-designed property features:

- Two bedrooms, thoughtfully located on opposite sides of the flat for added privacy, each with built-in wardrobe storage.
- A family bathroom conveniently situated next to the main bedroom.
- A spacious lounge, ideal for relaxation or entertaining, with the kitchen seamlessly connected off the living space, creating an open-plan feel.
- · Ample storage, including a practical utility cupboard.
- Adding to its appeal, the flat benefits from private parking at the rear, a rare find in such a central location.