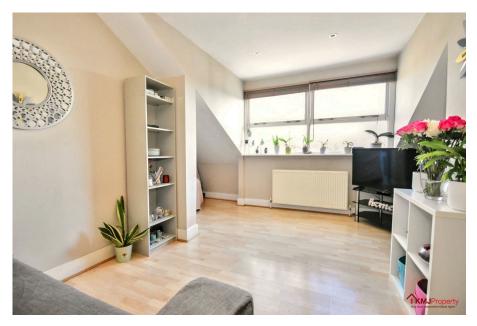

This well-designed property features:

- Two bedrooms, thoughtfully located on opposite sides of the flat for added privacy, each with built-in wardrobe storage.
- A family bathroom conveniently situated next to the main bedroom.
- A spacious lounge, ideal for relaxation or entertaining, with the kitchen seamlessly connected off the living space, creating an open-plan feel.
- · Ample storage, including a practical utility cupboard.
- Adding to its appeal, the flat benefits from private parking at the rear, a rare find in such a central location.