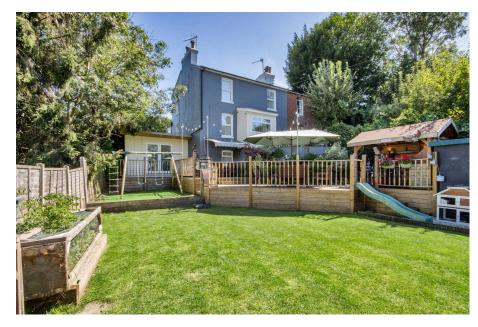

Outside, the property features a garden office, perfect for remote working. The BBQ area, complete with a fitted fridge/freezer and a butler sink, is ideal for entertaining. There is also a decking area for outside dining, creating the perfect spot for alfresco dining. The large lawn offers plenty of room for relaxation and outdoor activities.

Semi Detached

Sought After Location

4 Bedrooms

- · 2 bathrooms
- Work from Home Space
- · Home Gym

Outdoor BBQ

Decking

• EPC

· Council Tax Band