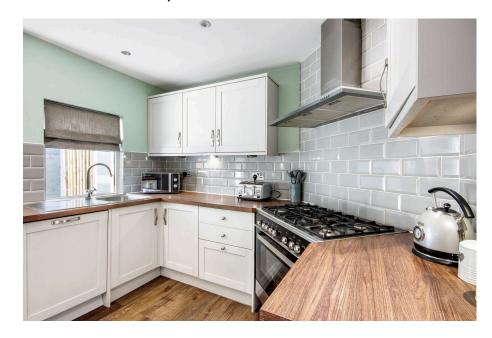

Local to you - contactable when you need us

Guide Price £700,000

As you step into the property, you are greeted by a practical cloakroom, ideal for storing shoes and coats.

From there, you enter the spacious dining room, perfect for hosting family meals and gatherings. Adjacent to the dining room is the kitchen which features integrated appliances and sleek worktops for a stylish yet functional cooking space. A utility room provides additional convenience and downstairs bathroom.