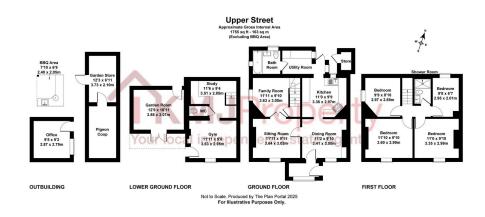

Local to you - contactable when you need us

Guide Price £700,000

As you step into the property, you are greeted by a practical cloakroom, ideal for storing shoes and coats.

From there, you enter the spacious dining room, perfect for hosting family meals and gatherings. Adjacent to the dining room is the kitchen which features integrated appliances and sleek worktops for a stylish yet functional cooking space. A utility room provides additional convenience and downstairs bathroom.

Continuing through the ground floor, you'll find a comfortable sitting room, perfect for relaxing. This leads into a bright family room, offering an inviting space for socialising or unwinding.

Upstairs, the first floor boasts four well-proportioned bedrooms and a stylish family bathroom featuring shower, WC and wash basin.

On the lower ground floor, you'll find a study, gym and garden room . These versatile areas can be converted into additional work-from-home spaces, catering to modern lifestyle needs. The garden room provides a peaceful retreat and a seamless connection to the outdoor area.

Outside, the property features a garden office, perfect for remote working. The BBQ area, complete with a fitted fridge/freezer and a butler sink, is ideal for entertaining. There is also a decking area for outside dining, creating the perfect spot for alfresco dining. The large lawn offers plenty of room for relaxation and outdoor activities.