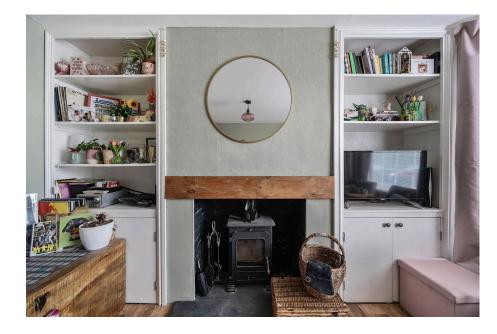

Upon entering the property is a spacious lounge area with a large front window providing ample natural light, fitted shelving and features a log burner with a floating mantelpiece creating a cosy atmosphere.