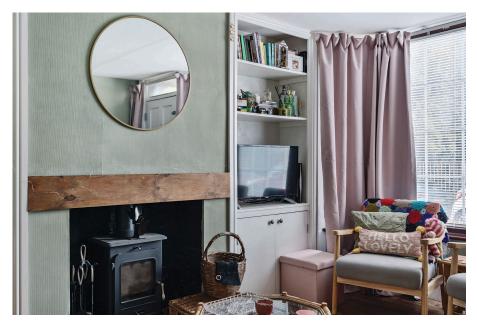

Upon entering the property is a spacious lounge area with a large front window providing ample natural light, fitted shelving and features a log burner with a floating mantelpiece creating a cosy atmosphere.