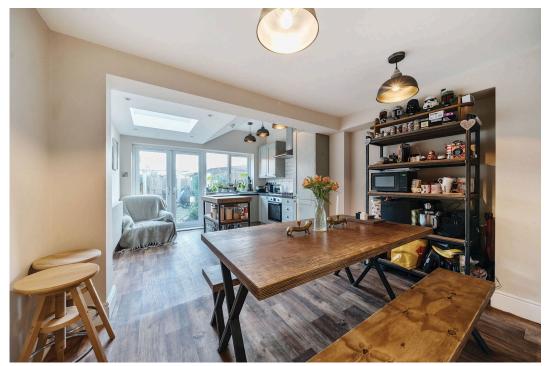

Moving through into the well-proportioned dining room and kitchen area with French doors providing access to the garden giving you a seamless indoor outdoor living. The large garden is complete with an easily maintained paved area. Also located in the garden is access into a versatile studio space which benefits from electricity making it an ideal work from home solution.

The modern kitchen boasts ample lower and upper storage space, contrast counter tops, attractive gloss tile splashbacks and built in kitchen appliances. This spacious area provides the perfect space for dining and hosting for guests.