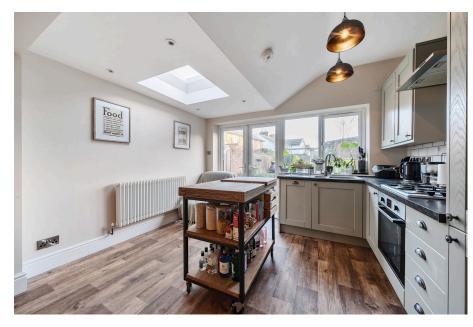

The modern kitchen boasts ample lower and upper storage space, contrast counter tops, attractive gloss tile splashbacks and built in kitchen appliances. This spacious area provides the perfect space for dining and hosting for guests.