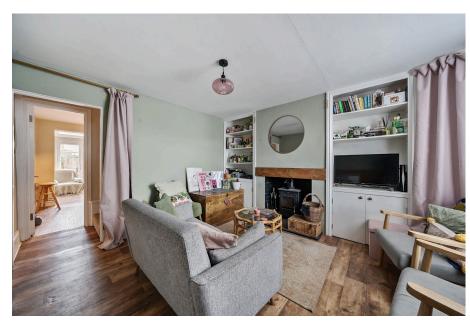

Upon entering the property is a spacious lounge area with a large front window providing ample natural light, fitted shelving and features a log burner with a floating mantelpiece creating a cosy atmosphere.