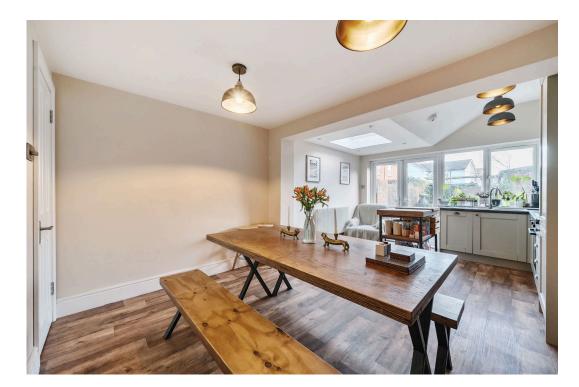

Moving through into the well-proportioned dining room and kitchen area with French doors providing access to the garden giving you a seamless indoor outdoor living. The large garden is complete with an easily maintained paved area. Also located in the garden is access into a versatile studio space which benefits from electricity making it an ideal work from home solution.

The modern kitchen boasts ample lower and upper storage space, contrast counter tops, attractive gloss tile splashbacks and built in kitchen appliances. This spacious area provides the perfect space for dining and hosting for guests.