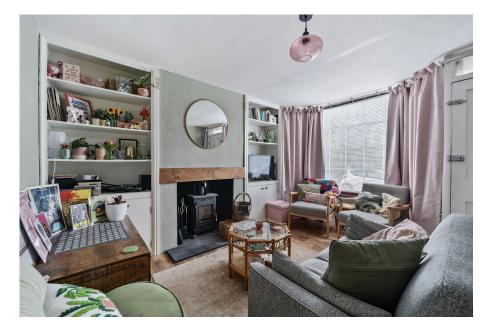

Upon entering the property is a spacious lounge area with a large front window providing ample natural light, fitted shelving and features a log burner with a floating mantelpiece creating a cosy atmosphere.