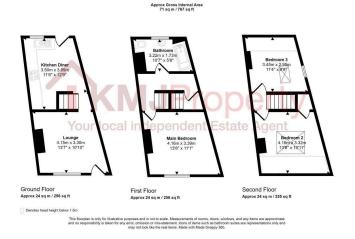

Local to you - contactable when you need us

10a Chandos, Offers In Region Of £350,000

Guide Price - £350,000 - £375,000

As you arrive at the property there is a small paved area fronted by a dwarf wall. The entrance door opens into the living room which has a feature fireplace and a low level storage cupboard to one alcove.

The kitchen has modern beech style wall, base and drawer units with a dark contrasting worktop and black tiled splash-back. There is a door from the kitchen into the rear garden.

Upstairs on the first floor there is a double bedroom with feature fireplace and the family bathroom which offers a bath with power shower over, pedestal wash basin and W.C.

On the 2nd floor are 2 double bedrooms, one of which has a built in storage cupboard.

The property benefits from double glazing and gas fired heating. To the rear of the property is the rear garden with seating area by the house and a further seating area at the end of the garden with a lawn in between.

• 3 Bedroom Terrace House

Town Location

· Upstairs Bathroom

 Within 1 mile walk to 2 Mainline Stations

Rear Garden

 Would suit BTL investor, Commuters & First Time Buyers

New Roof in 2023

New Roof in 2023