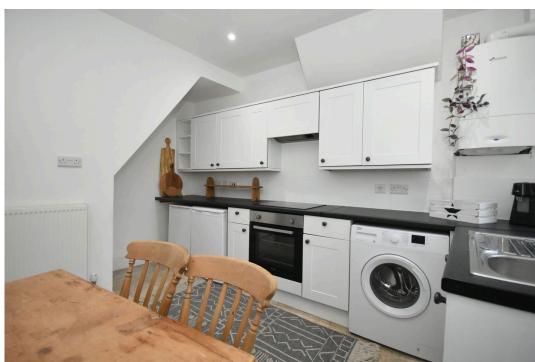

The kitchen has modern beech style wall, base and drawer units with a dark contrasting worktop and black tiled splash-back. There is a door from the kitchen into the rear garden.

Upstairs on the first floor there is a double bedroom with feature fireplace and the family bathroom which offers a bath with power shower over, pedestal wash basin and W.C.