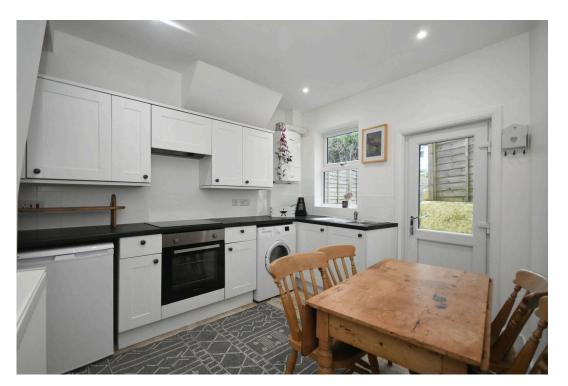

The kitchen has modern beech style wall, base and drawer units with a dark contrasting worktop and black tiled splash-back. There is a door from the kitchen into the rear garden.

Upstairs on the first floor there is a double bedroom with feature fireplace and the family bathroom which offers a bath with power shower over, pedestal wash basin and W.C.