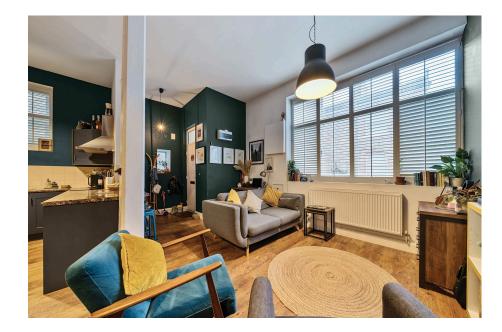

Inside, the property offers a flexible open-plan layout, ideal for living, dining, and even working from home. High ceilings, thanks to the property's industrial architectural style, create a bright and spacious atmosphere.

The sleek, modern kitchen is fully equipped with both wall-mounted and base-level storage, alongside integrated appliances such as the fridge freezer. The room is lit with ambient lighting giving it a warm and cosy feel.