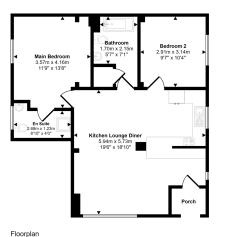

## Approx Gross Internal Area 70 sq m / 751 sq ft

This floorplan is only for illustrative purposes and is not to scale. Measurements of rooms, doors, windows, and any items are approximate and no responsibility is taken for any error, omission or mis-statement, loons of items such as bathroom suites are representations only and may not look like the real tiems. Made with Made Snapov 360.