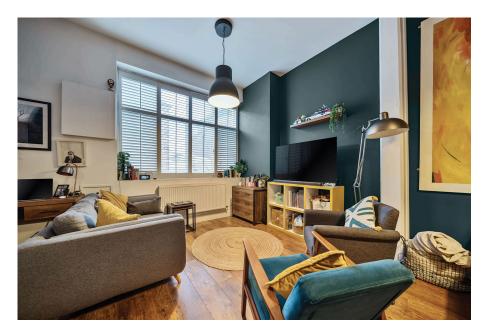

Inside, the property offers a flexible open-plan layout, ideal for living, dining, and even working from home. High ceilings, thanks to the property's industrial architectural style, create a bright and spacious atmosphere.

The sleek, modern kitchen is fully equipped with both wall-mounted and base-level storage, alongside integrated appliances such as the fridge freezer. The room is lit with ambient lighting giving it a warm and cosy feel.