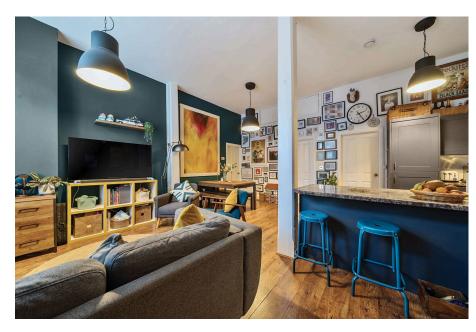

Inside, the property offers a flexible open-plan layout, ideal for living, dining, and even working from home. High ceilings, thanks to the property's industrial architectural style, create a bright and spacious atmosphere.

The sleek, modern kitchen is fully equipped with both wall-mounted and base-level storage, alongside integrated appliances such as the fridge freezer. The room is lit with ambient lighting giving it a warm and cosy feel.