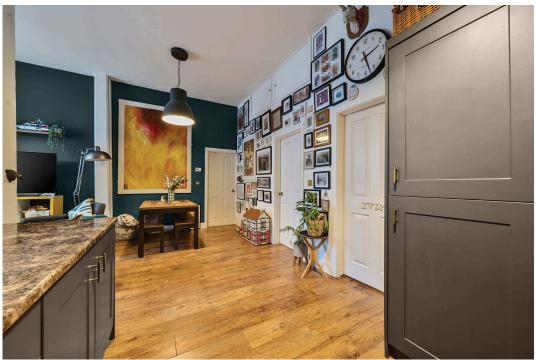

The sleek, modern kitchen is fully equipped with both wall-mounted and base-level storage, alongside integrated appliances such as the fridge freezer. The room is lit with ambient lighting giving it a warm and cosy feel.