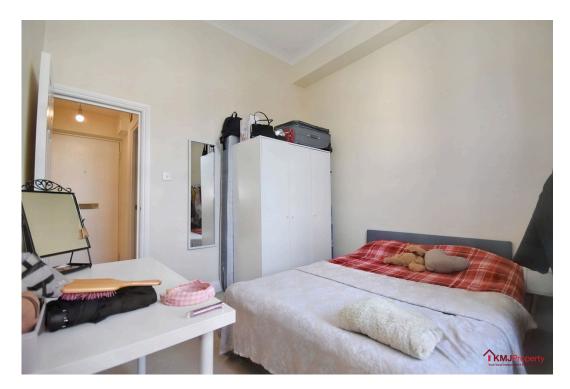

Continuing through the property is the main bedroom directly ahead of you giving a light, bright and spacious area, providing you with built in storage/ wardrobe space and room for a double bed.

Moving through into the lounge/dining area this wide open, bright space creates a versatile environment .