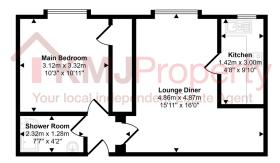

Leasehold Lease extended :159 Years left remaining No Ground Rent Service charge £125 PCM NO LIFT

Council Tax Band A EPC Rating: C

Floorplan

This floorplan is only for illustrative purposes and is not to scale. Measurements of rooms, doors, windows, and any items are approximate and no responsibility is taken for any error, omission or mis-statement. Icons of items such as bathroom sultes are representations only and may not look like the real items. Made with Made Snappy 360.