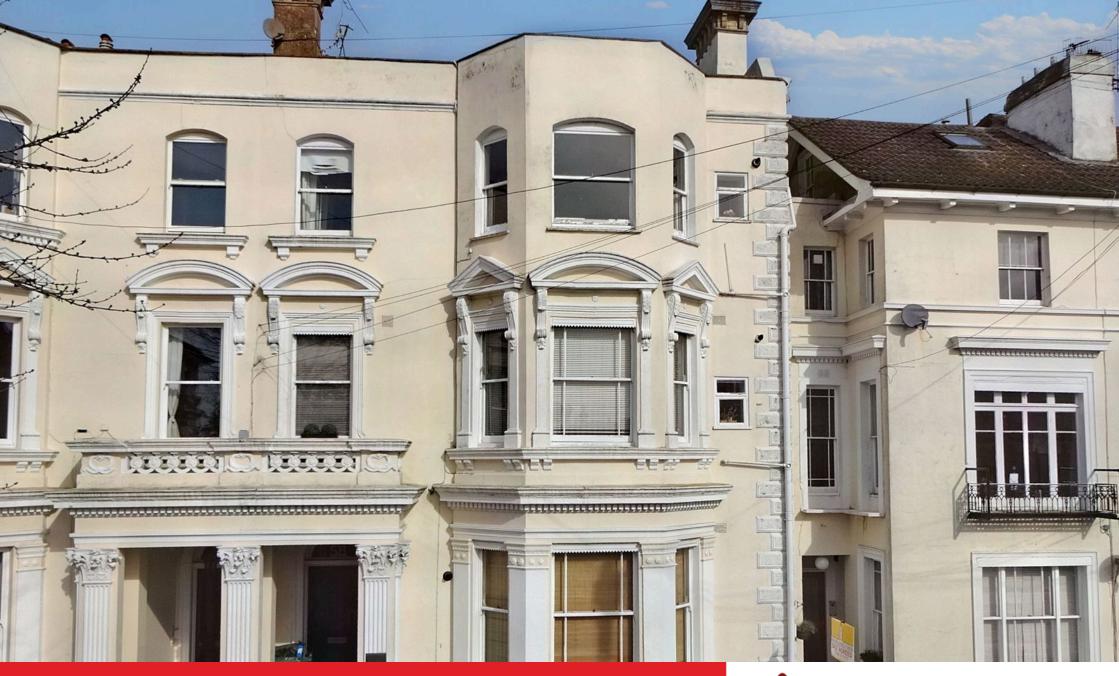

## York Road, Tunbridge Wells

Offers In Region Of £190,000

This lovely Victorian property is being sold chain free.

Entering the property to your left is the bathroom providing you with a shower cubicle, w.c., and wash hand basin set into a vanity unit.

Linked conveniently to the lounge is the kitchen providing ample lower and upper storage, plenty of counter top space, integrated kitchen appliances and a partly tiled splash back wall.

The property is perfectly situated in the centre of Tunbridge Wells, giving easy access to a wide range of bars, restaurants, coffee shops and other shopping options and amenities. The mainline station is within walking distance and offers direct services to London and the coast.