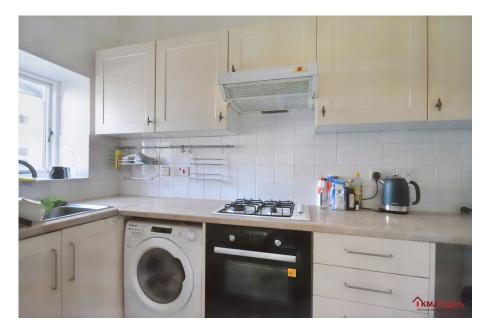

Linked conveniently to the lounge is the kitchen providing ample lower and upper storage, plenty of counter top space, integrated kitchen appliances and a partly tiled splash back wall.

The property is perfectly situated in the centre of Tunbridge Wells, giving easy access to a wide range of bars, restaurants, coffee shops and other shopping options and amenities. The mainline station is within walking distance and offers direct services to London and the coast.