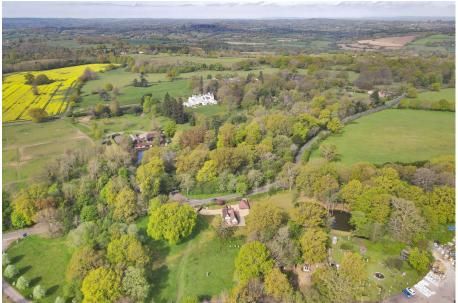

# **Fordcome Road, Fordcombe, Tunbridge Wells** Guide Price £975,000

🛤 3 🚰 2 🚍 2

A distinguished former gatehouse of Ashurst Manor, Langton Park Lodge once guarded Victoria Park. Believed to be designed by renowned Arts and Crafts architect George Devey in the late 19th century, the property reflects his hallmark style of blending traditional materials and architectural elements from different eras, featuring hung tiles, sandstone, and oak cladding.

## **Grounds and Additional Features**

The property sits within over an acre of landscaped grounds, including a lawn, pond, and a small area of woodland accessed via a 5-bar gate.

A gravel driveway, accessed via electric gates, provides ample parking and leads to a twin garage, woodstore, and oil tank storage.