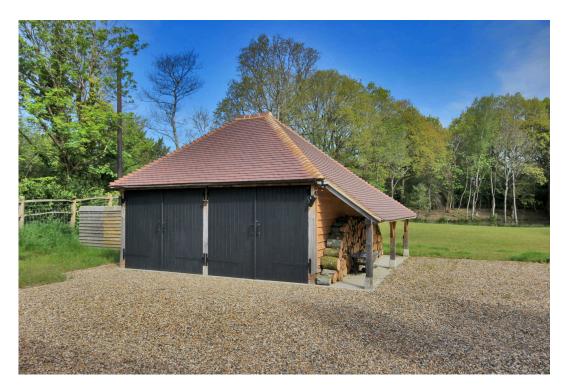

## **Grounds and Additional Features**

The property sits within over an acre of landscaped grounds, including a lawn, pond, and a small area of woodland accessed via a 5-bar gate.

A gravel driveway, accessed via electric gates, provides ample parking and leads to a twin garage, woodstore, and oil tank storage.