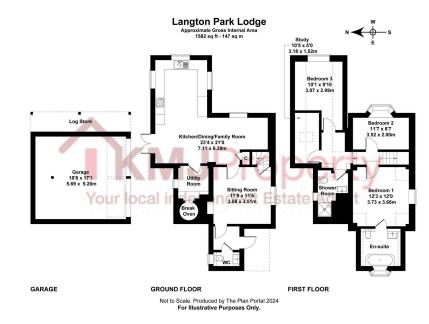

#### Accommodation

The lodge offers versatile living space over two floors. The ground floor includes:

#### Entrance Porch

Sitting Room with a feature brick fireplace and woodburning stove Open-Plan Kitchen/Family Room Utility/Boiler Room

The kitchen is a standout feature, fitted with shaker-style units, solid oak worktops, a twin Belfast sink, and integrated appliances, including a fridge freezer, dishwasher, oven, and hob. Oak-engineered flooring with underfloor heating runs throughout the ground floor, while the first floor is carpeted.

## The first floor comprises:

Principal Bedroom with an en suite bathroom featuring a freestanding bath and views over the grounds Two additional bedrooms Study – ideal for home working Family shower room