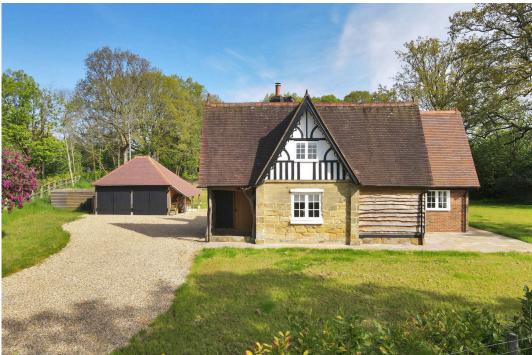

# **Fordcome Road, Fordcombe, Tunbridge Wells** Guide Price £975,000

🛤 3 🚰 2 🚍 2

A distinguished former gatehouse of Ashurst Manor, Langton Park Lodge once guarded Victoria Park. Believed to be designed by renowned Arts and Crafts architect George Devey in the late 19th century, the property reflects his hallmark style of blending traditional materials and architectural elements from different eras, featuring hung tiles, sandstone, and oak cladding.

## **Grounds and Additional Features**

The property sits within over an acre of landscaped grounds, including a lawn, pond, and a small area of woodland accessed via a 5-bar gate.

A gravel driveway, accessed via electric gates, provides ample parking and leads to a twin garage, woodstore, and oil tank storage.