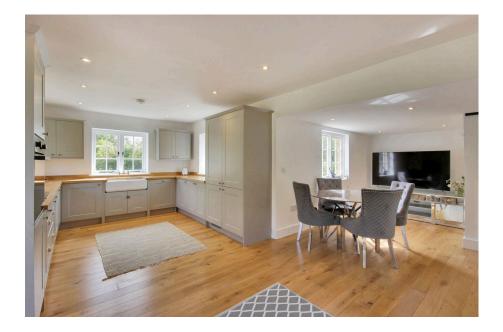

#### Entrance Porch

Sitting Room with a feature brick fireplace and woodburning stove Open-Plan Kitchen/Family Room Utility/Boiler Room

The kitchen is a standout feature, fitted with shaker-style units, solid oak worktops, a twin Belfast sink, and integrated appliances, including a fridge freezer, dishwasher, oven, and hob. Oak-engineered flooring with underfloor heating runs throughout the ground floor, while the first floor is carpeted.