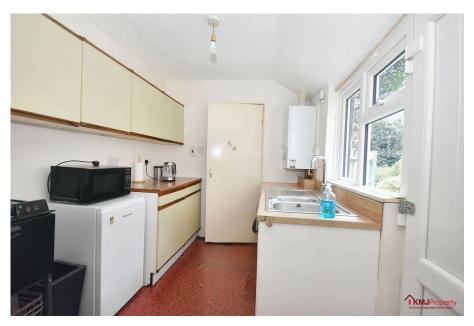

Heading through the property, the kitchen offers ample potential, boasting generous storage and counter space with a convenient back door providing easy access to the rear garden, ideal for entertaining or simply relaxing in the sunshine, the kitchen also houses the modern combi gas boiler. The bathroom includes a WC, wash basin and electric shower.