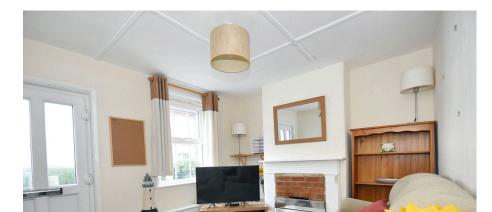

In need of renovation, this property offers a blank canvas for those looking to put their own stamp on their new home

This property boasts a bright and spacious lounge with a featured brick fireplace, perfect for cosy evenings by the fire. The dining room is a versatile and useful space with built-in storage beneath the stairs, and is ideal for family meals or entertaining guests.