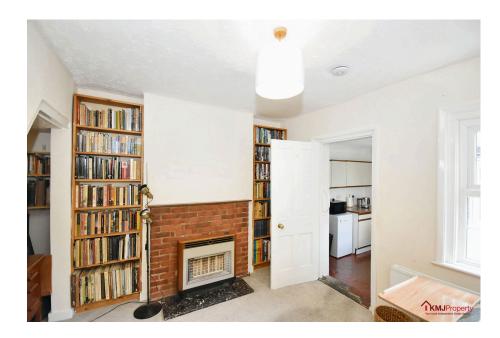

In need of renovation, this property offers a blank canvas for those looking to put their own stamp on their new home

This property boasts a bright and spacious lounge with a featured brick fireplace, perfect for cosy evenings by the fire. The dining room is a versatile and useful space with built-in storage beneath the stairs, and is ideal for family meals or entertaining guests.