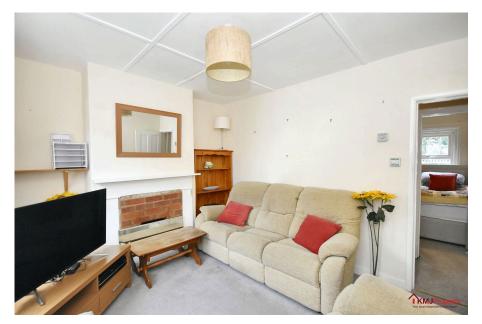

In need of renovation, this property offers a blank canvas for those looking to put their own stamp on their new home

This property boasts a bright and spacious lounge with a featured brick fireplace, perfect for cosy evenings by the fire. The dining room is a versatile and useful space with built-in storage beneath the stairs, and is ideal for family meals or entertaining guests.