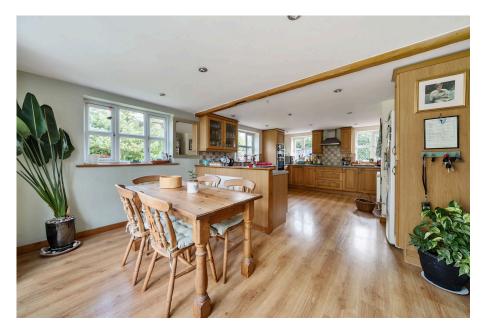

The sitting room boasts dual aspect windows, exposed beams, and a wood-burning stove. The bright kitchen/diner features French doors to the garden, integrated appliances, and ample storage. The garden room offers garden views and easy access outside. The downstairs bedroom has an en-suite with a bath and shower attachment. The utility room is fully updated, with space for appliances.

- Spacious sitting room with wood-burning stove & exposed beams
- exposed beamsGarden room with Frenchdoors
- Far Reaching Views
- EPC E

**FEDERATION** 

AGENTS

OF INDEPENDENT

- Triple aspect kitchen/diner
- No Chain
- Ample Parking
- Council Tax Band E