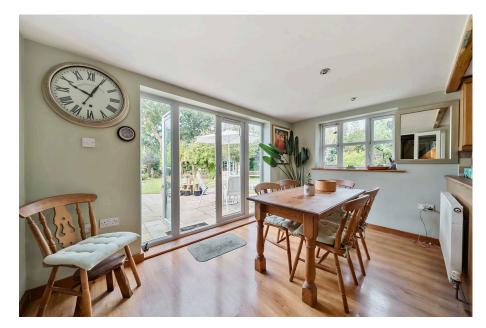

The sitting room boasts dual aspect windows, exposed beams, and a wood-burning stove. The bright kitchen/diner features French doors to the garden, integrated appliances, and ample storage. The garden room offers garden views and easy access outside. The downstairs bedroom has an en-suite with a bath and shower attachment. The utility room is fully updated, with space for appliances.