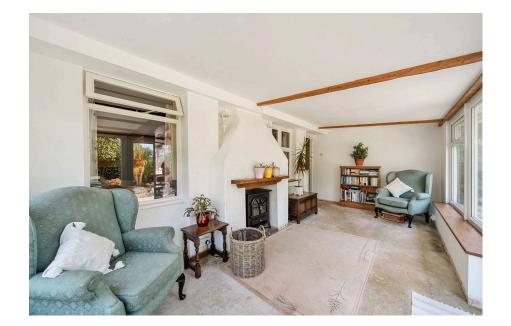

The sitting room boasts dual aspect windows, exposed beams, and a wood-burning stove. The bright kitchen/diner features French doors to the garden, integrated appliances, and ample storage. The garden room offers garden views and easy access outside. The downstairs bedroom has an en-suite with a bath and shower attachment. The utility room is fully updated, with space for appliances.