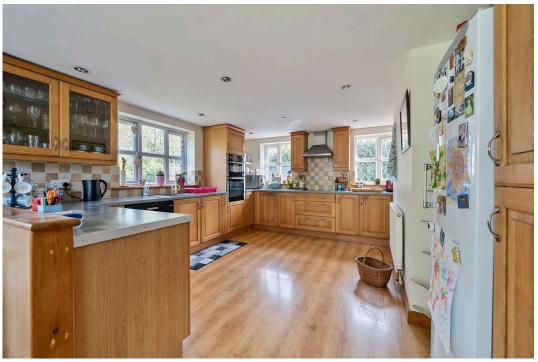

The sitting room boasts dual aspect windows, exposed beams, and a wood-burning stove. The bright kitchen/diner features French doors to the garden, integrated appliances, and ample storage. The garden room offers garden views and easy access outside. The downstairs bedroom has an en-suite with a bath and shower attachment. The utility room is fully updated, with space for appliances.