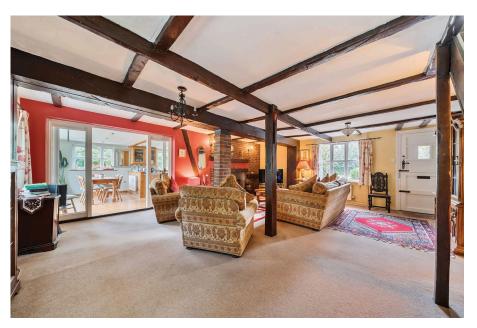

The sitting room boasts dual aspect windows, exposed beams, and a wood-burning stove. The bright kitchen/diner features French doors to the garden, integrated appliances, and ample storage. The garden room offers garden views and easy access outside. The downstairs bedroom has an en-suite with a bath and shower attachment. The utility room is fully updated, with space for appliances.

- Spacious sitting room with wood-burning stove & exposed beams
- exposed beamsGarden room with Frenchdoors
- Far Reaching Views
- EPC E

**FEDERATION** 

AGENTS

OF INDEPENDENT

- Triple aspect kitchen/diner
- No Chain
- Ample Parking
- Council Tax Band E