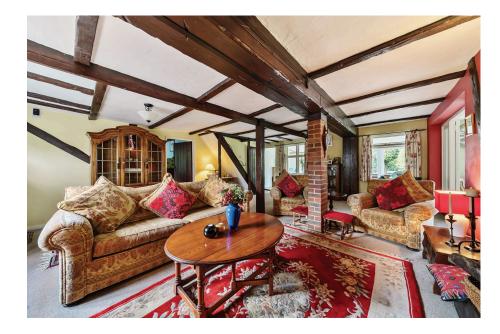

The sitting room boasts dual aspect windows, exposed beams, and a wood-burning stove. The bright kitchen/diner features French doors to the garden, integrated appliances, and ample storage. The garden room offers garden views and easy access outside. The downstairs bedroom has an en-suite with a bath and shower attachment. The utility room is fully updated, with space for appliances.

- Spacious sitting room with wood-burning stove & exposed beams
- exposed beamsGarden room with Frenchdoors
- Far Reaching Views
- EPC E

**FEDERATION** 

AGENTS

OF INDEPENDENT

- Triple aspect kitchen/diner
- No Chain
- Ample Parking
- Council Tax Band E