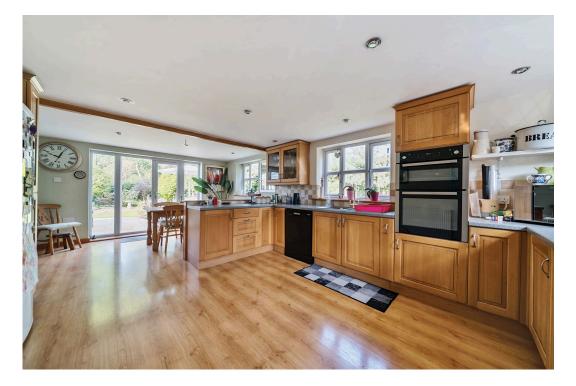

The sitting room boasts dual aspect windows, exposed beams, and a wood-burning stove. The bright kitchen/diner features French doors to the garden, integrated appliances, and ample storage. The garden room offers garden views and easy access outside. The downstairs bedroom has an en-suite with a bath and shower attachment. The utility room is fully updated, with space for appliances.