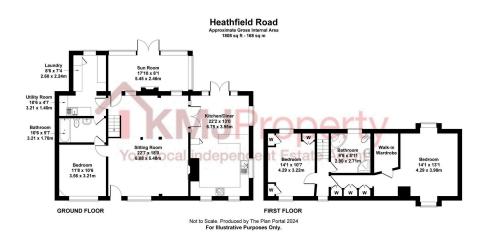

## GUIDE PRICE - £585,000 - £625,000

A charming and spacious 3-bedroom semi-detached cottage with large gardens backing onto fields.

Substantially extended over the years, this property offers a bright kitchen/diner, large sitting room with wood-burning stove, garden room, utility room, 3 double bedrooms (one downstairs with en-suite), and 2 bathrooms. A gated driveway provides parking for multiple vehicles. No onward chain.

The sitting room boasts dual aspect windows, exposed beams, and a wood-burning stove. The bright kitchen/diner features French doors to the garden, integrated appliances, and ample storage. The garden room offers garden views and easy access outside. The downstairs bedroom has an en-suite with a bath and shower attachment. The utility room is fully updated, with space for appliances.

Upstairs, the master bedroom offers a walk-in wardrobe and scenic views across the garden and fields. The second bedroom includes built-in storage. The family bathroom has a corner bath, separate shower, and views over the garden.