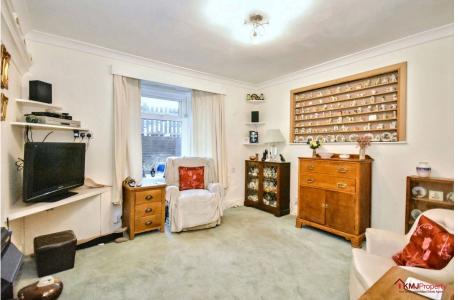

Adjacent to the kitchen is a small utility area which provides a small wc and work space. There is plumbing for a washing machine. The room also allows access to the rear garden.

Towards the front of the ground floor is the living room. The living room allows for lots of space and natural light thanks to the large bay window making it a perfect space for relaxing or entertaining.