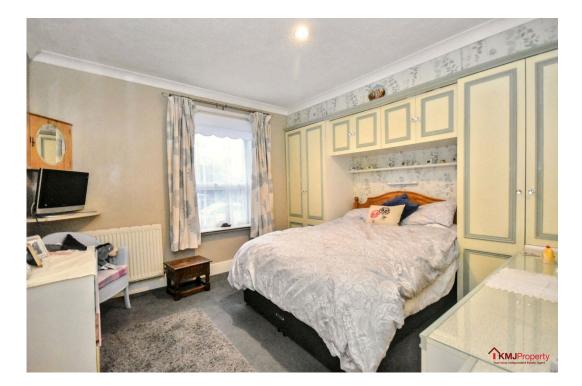

Moving upstairs, to your right you will find the main bedroom. This double bedroom has plenty of built in storage and natural light.

Along the hallway you will find a bathroom with a large shower, wc and wash basin.