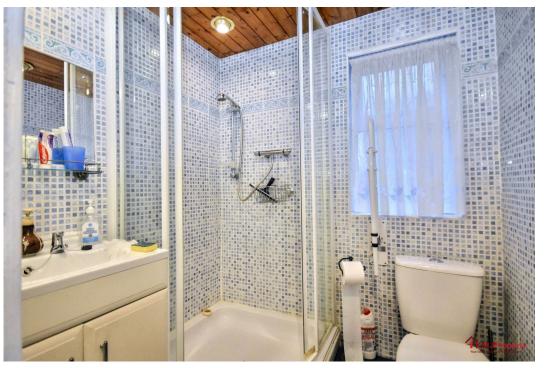

Moving upstairs, to your right you will find the main bedroom. This double bedroom has plenty of built in storage and natural light.

Along the hallway you will find a bathroom with a large shower, wc and wash basin.