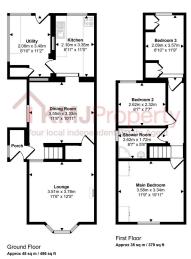

The second bedroom allows for a double bed and stunning south facing views.

The third bedroom is a single bedroom with plenty of built in storage options. the room also benefits from amazing views.

This floorplan is only for illustrative purposes and is not to scale. Measurements of rooms, doors, windows, and any items are approxima of no responsibility is taken for any error, omission or mis-statement. Joons of items such as bahroom usites are representations only a may not look like the real items. Made with Made Snappy 380.