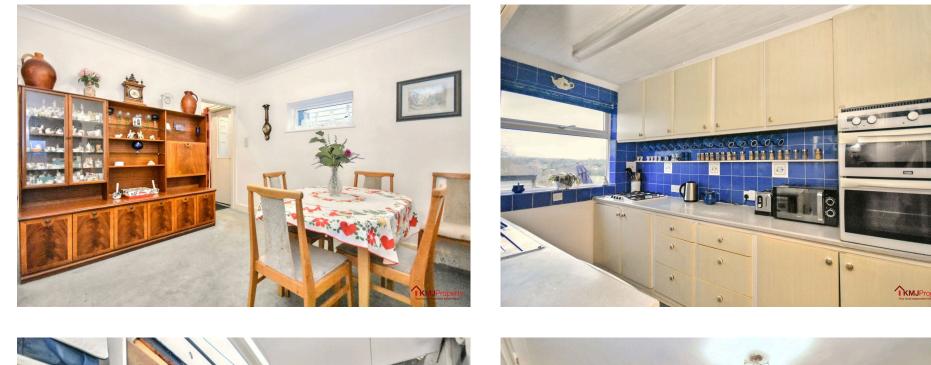

To your left is the dining area perfect for relaxing or entertaining.

to the back of the property is the kitchen. The kitchen benefits from plenty of counter top space and above head storage as well as integrated appliances. The large window in the kitchen allows for plenty of natural light and stunning views.