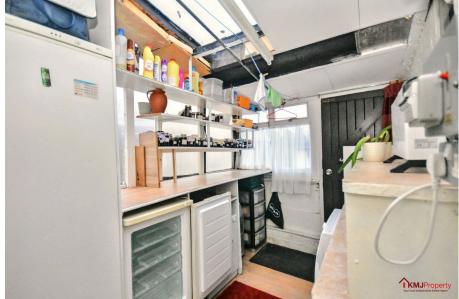

Adjacent to the kitchen is a small utility area which provides a small wc and work space. There is plumbing for a washing machine. The room also allows access to the rear garden.

Towards the front of the ground floor is the living room. The living room allows for lots of space and natural light thanks to the large bay window making it a perfect space for relaxing or entertaining.