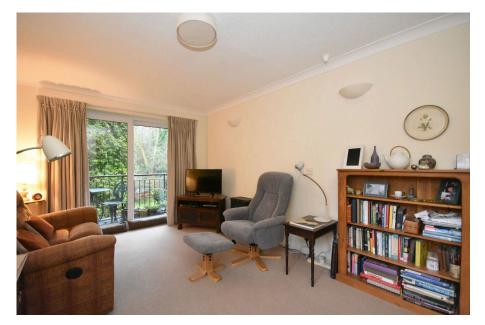

This property comprises a bright, spacious and airy lounge providing ample room for additional furniture or storage space with patio doors leading you directly into your own private balcony.

A kitchen area with plenty of upper and lower storage, integrated appliances and ample counter top space.