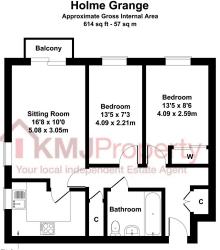

Council Tax Band- B

EPC- C

Ground Rent- £0

Service Charge- £2,713 Per Year

Kitchen 10'1 x 7'4 3.07 x 2.24m Not to Scale. Produced by The Plan Portal 2024 For Illustrative Purposes Only

- Ideal Location
- Council Tax Band B
- No Ground Rent
- Spacious