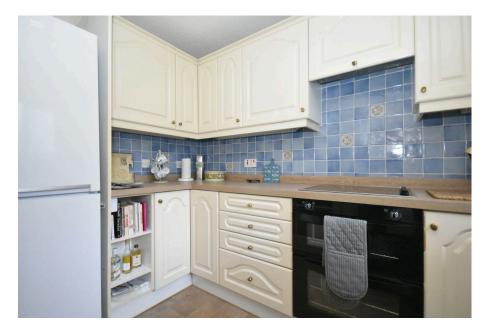

This property comprises a bright, spacious and airy lounge providing ample room for additional furniture or storage space with patio doors leading you directly into your own private balcony.

A kitchen area with plenty of upper and lower storage, integrated appliances and ample counter top space.