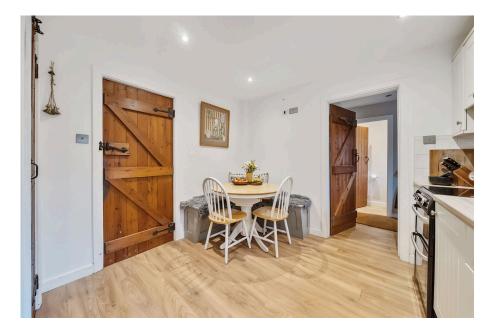

Moving through, you'll find a bright, modern kitchen fitted with contemporary appliances, including a freestanding cooker with an extractor fan, and ample storage, including a traditional larder cupboard. The kitchen extends into a breakfast and dining area, perfect for family meals or morning coffee.