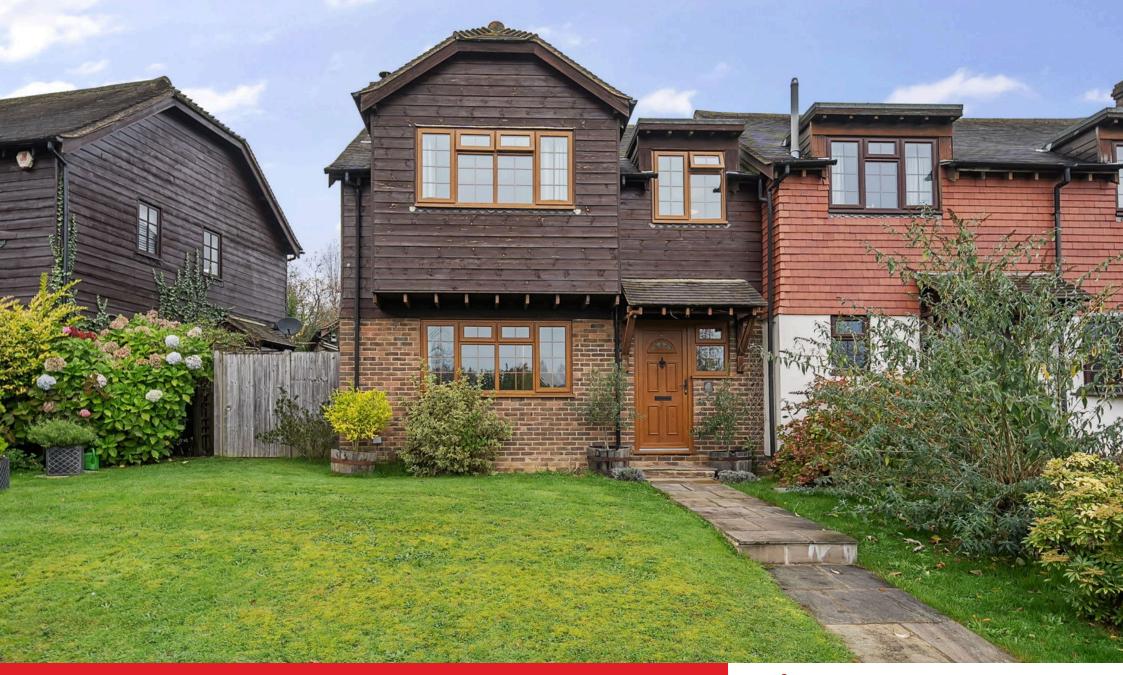

## Geers Wood, Heathfield, TN21

Offers Over £350,000

From the outside of this well-presented home, a charming pathway leads through the front garden to the entrance of the property.

Upon entering, you're welcomed into a spacious hallway, perfect for storing shoes and coats, which then invites you into an 'L'-shaped living room. Large windows flood the room with natural light, while a feature fireplace adds a warm focal point, creating a cosy yet open space ideal for relaxation or entertaining.

Located in the peaceful Geers Wood area, this property offers a lovely woodland setting with convenient access to essential amenities. Just a 10-minute walk from Heathfield's town centre, residents enjoy supermarkets, cafes, and local shops. For larger shopping needs, Uckfield (7.8 miles) and Tunbridge Wells (15.1 miles) are only a 20-30 minute drive away.