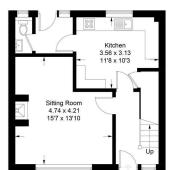

## Geers Wood, Heathfield, TN21 0AR

Approximate Gross Internal Area = 85.1 sq m / 916 sq ft Garage = 12.4 sq m / 133 sq ft Total = 97.5 sq m / 1049 sq ft

· Semi-Detached

· Two Double Bedrooms

**Ground Floor** 

Modern Family Bathroom

· Front and Back Garden

Rustic Feel

· Kitchen with Dining Area

• Utility Room and Cloakroom • Fully Equipped Garage with

Power

Sought after location

Illustration for identification purposes only, measurements are approximate, not to scale. Imageplansurveys @ 2023