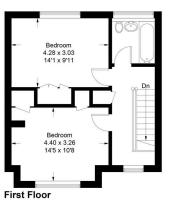

Upstairs, a long landing provides access to all rooms and includes an airing cupboard with radiator and shelving. A boarded loft space adds even more storage options.

The property features two double bedrooms, each filled with natural light. The main bedroom includes three built-in wardrobes, while the second bedroom is smaller, it also offers two built-in wardrobes, ideal for guests or family members. The family bathroom has been refurbished to a high standard, with automatic PIR lighting, a Mira ceiling-fed digital shower, a low-level WC, and a wall-mounted wash basin for a sleek, modern feel.

## Geers Wood, Heathfield, TN21 0AR

Approximate Gross Internal Area = 85.1 sq m / 916 sq ft Garage = 12.4 sq m / 133 sq ft Total = 97.5 sq m / 1049 sq ft

· Semi-Detached

· Two Double Bedrooms

**Ground Floor** 