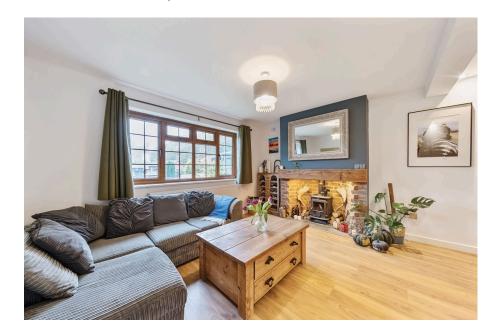

## Geers Wood, Heathfield, TN21

Offers Over £350,000

From the outside of this well-presented home, a charming pathway leads through the front garden to the entrance of the property.

Upon entering, you're welcomed into a spacious hallway, perfect for storing shoes and coats, which then invites you into an 'L'-shaped living room. Large windows flood the room with natural light, while a feature fireplace adds a warm focal point, creating a cosy yet open space ideal for relaxation or entertaining.

Latch doors and laminate flooring throughout the home blend rustic charm with modern practicality.

Outside, the rear garden includes a patio, a generous lawn, and access to a garage equipped with power and lighting.