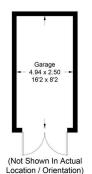

Latch doors and laminate flooring throughout the home blend rustic charm with modern practicality.

Outside, the rear garden includes a patio, a generous lawn, and access to a garage equipped with power and lighting.

## Geers Wood, Heathfield, TN21 0AR

Approximate Gross Internal Area = 85.1 sq m / 916 sq ft Garage = 12.4 sq m / 133 sq ft Total = 97.5 sq m / 1049 sq ft

· Semi-Detached

· Two Double Bedrooms

**Ground Floor** 