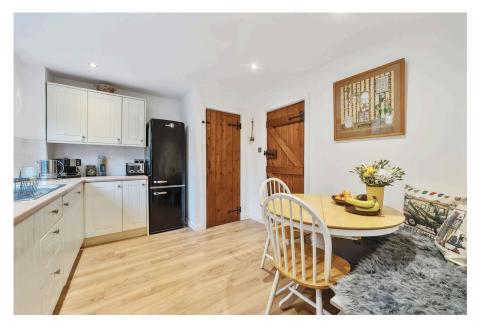

Moving through, you'll find a bright, modern kitchen fitted with contemporary appliances, including a freestanding cooker with an extractor fan, and ample storage, including a traditional larder cupboard. The kitchen extends into a breakfast and dining area, perfect for family meals or morning coffee.

Adjacent to the kitchen, a practical utility room offers extra storage, a dedicated laundry space with plumbing for a washing machine, and direct access to the garden. Connected to the utility room, the cloakroom includes a convenient WC and wash basin.