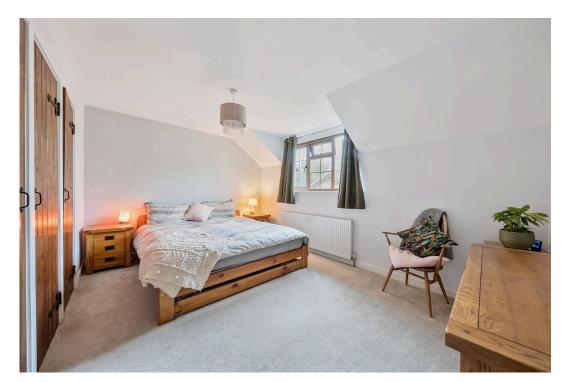

Upstairs, a long landing provides access to all rooms and includes an airing cupboard with radiator and shelving. A boarded loft space adds even more storage options.

The property features two double bedrooms, each filled with natural light. The main bedroom includes three built-in wardrobes, while the second bedroom is smaller, it also offers two built-in wardrobes, ideal for guests or family members. The family bathroom has been refurbished to a high standard, with automatic PIR lighting, a Mira ceiling-fed digital shower, a low-level WC, and a wall-mounted wash basin for a sleek, modern feel.