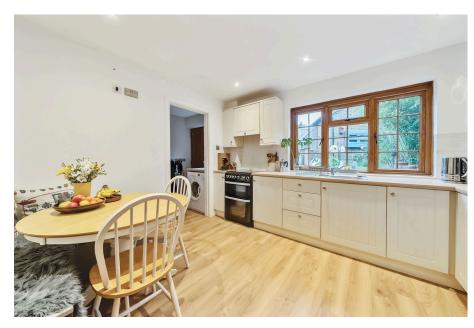

Moving through, you'll find a bright, modern kitchen fitted with contemporary appliances, including a freestanding cooker with an extractor fan, and ample storage, including a traditional larder cupboard. The kitchen extends into a breakfast and dining area, perfect for family meals or morning coffee.

Adjacent to the kitchen, a practical utility room offers extra storage, a dedicated laundry space with plumbing for a washing machine, and direct access to the garden. Connected to the utility room, the cloakroom includes a convenient WC and wash basin.