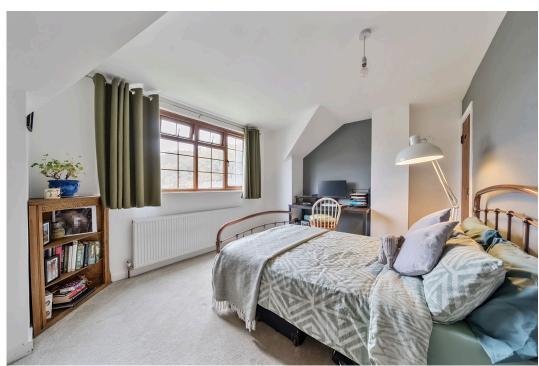

Upstairs, a long landing provides access to all rooms and includes an airing cupboard with radiator and shelving. A boarded loft space adds even more storage options.

The property features two double bedrooms, each filled with natural light. The main bedroom includes three built-in wardrobes, while the second bedroom is smaller, it also offers two built-in wardrobes, ideal for guests or family members. The family bathroom has been refurbished to a high standard, with automatic PIR lighting, a Mira ceiling-fed digital shower, a low-level WC, and a wall-mounted wash basin for a sleek, modern feel.