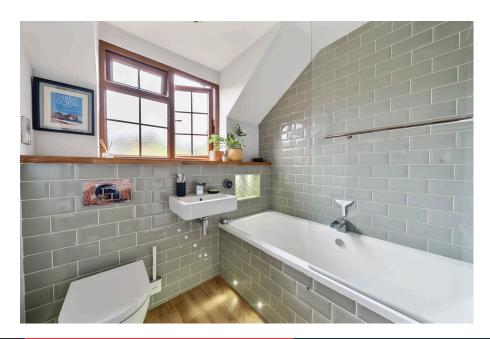

Upstairs, a long landing provides access to all rooms and includes an airing cupboard with radiator and shelving. A boarded loft space adds even more storage options.

The property features two double bedrooms, each filled with natural light. The main bedroom includes three built-in wardrobes, while the second bedroom is smaller, it also offers two built-in wardrobes, ideal for guests or family members. The family bathroom has been refurbished to a high standard, with automatic PIR lighting, a Mira ceiling-fed digital shower, a low-level WC, and a wall-mounted wash basin for a sleek, modern feel.

Modern Family Bathroom

· Front and Back Garden

Rustic Feel

· Kitchen with Dining Area

• Utility Room and Cloakroom • Fully Equipped Garage with

Power

Sought after location

Illustration for identification purposes only, measurements are approximate, not to scale. Imageplansurveys @ 2023