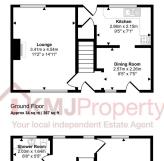

Located at the rear of the property, overlooking the garden, the kitchen benefits from an abundance of light throughout and provides access to the garden. The kitchen also allows for ample storage with a storage cupboard situated underneath the stairs.

Approx Gross Internal Area 69 sq m / 744 sq ft

First Floor Approx 35 sq m / 377 sq ft

MEMBER

BY INVITATION ONLY

- Guide Price £300,000 -£315,000
- End of Terrace
- Wet Room Style Bathroom
- Opportunity for Extension
- EPC: TBC