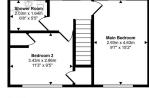

Moving upstairs, this property benefits from two double bedrooms. The primary bedroom provides plenty of space for wardrobes and additional furniture, while the second bedroom, though slightly smaller, comfortably accommodates a double bed and enjoys a bright and airy feel from the large window.

The upstairs bathroom is designed in a wet-room style and includes a modern floating sink and WC.

The spacious rear garden features a patio area, perfect for outside dining or relaxation.

This property, although well maintained, would benefit from updating, including but not limited to, a new kitchen and bathroom. There is ample space for an extension, subject to the necessary planning permissions, making it a fantastic prospect for buyers looking to add value.