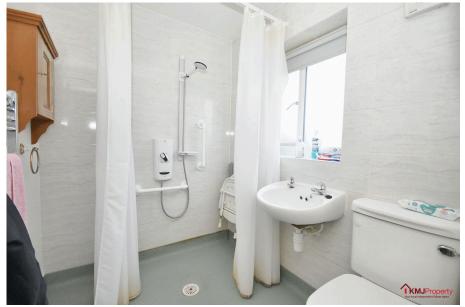

The upstairs bathroom is designed in a wet-room style and includes a modern floating sink and WC.

The spacious rear garden features a patio area, perfect for outside dining or relaxation.

This property, although well maintained, would benefit from updating, including but not limited to, a new kitchen and bathroom. There is ample space for an extension, subject to the necessary planning permissions, making it a fantastic prospect for buyers looking to add value.