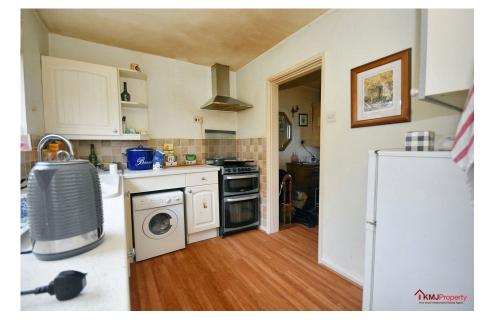

Located at the rear of the property, overlooking the garden, the kitchen benefits from an abundance of light throughout and provides access to the garden. The kitchen also allows for ample storage with a storage cupboard situated underneath the stairs.