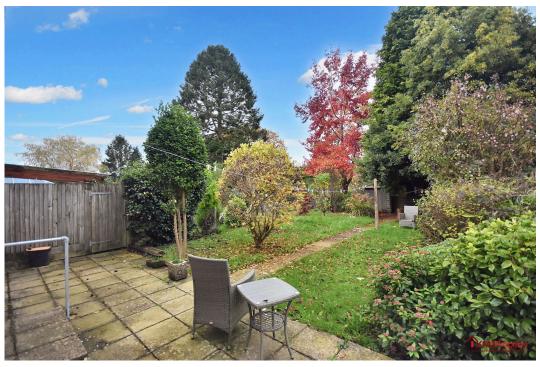

The upstairs bathroom is designed in a wet-room style and includes a modern floating sink and WC.

The spacious rear garden features a patio area, perfect for outside dining or relaxation.

This property, although well maintained, would benefit from updating, including but not limited to, a new kitchen and bathroom. There is ample space for an extension, subject to the necessary planning permissions, making it a fantastic prospect for buyers looking to add value.