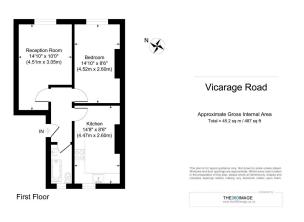

Floor Area: sq. ft. Tenure: Share Of Freehold Service Charge: £0 per annum Ground Rent: £0 per annum