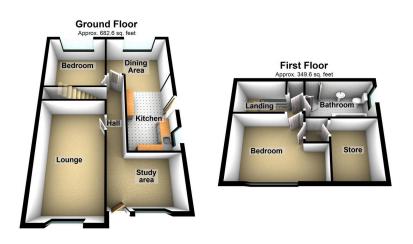

Accommodation comprising: Entrance hall, study area, lounge, kitchen, dining room and a ground floor bedroom. On the first floor there is a large bedroom and a four piece bathroom. Good size eaves storage.

Externally there is a small rear garden, garden to the front and a garage in a block behind the house.

Royton center within a short walk. This property does need full refurbishment

509 Middleton Road, Chadderton, Oldham, OL9 9SH chadderton@kirkham-property.co.uk t: 0161 626 5688