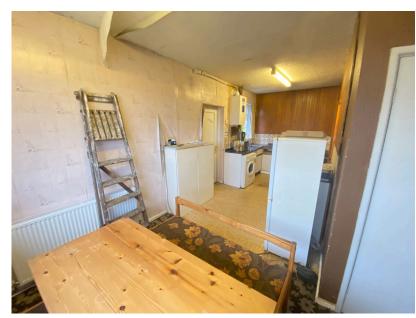

Accommodation comprising: Entrance hall, study area, lounge, kitchen, dining room and a ground floor bedroom. On the first floor there is a large bedroom and a four piece bathroom. Good size eaves storage.