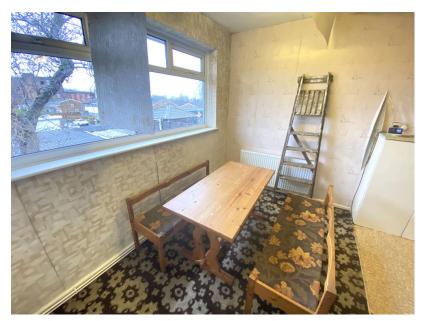

Accommodation comprising: Entrance hall, study area, lounge, kitchen, dining room and a ground floor bedroom. On the first floor there is a large bedroom and a four piece bathroom. Good size eaves storage.