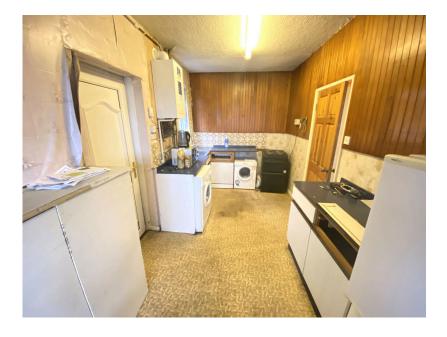

Accommodation comprising: Entrance hall, study area, lounge, kitchen, dining room and a ground floor bedroom. On the first floor there is a large bedroom and a four piece bathroom. Good size eaves storage.

Externally there is a small rear garden, garden to the front and a garage in a block behind the house.

Royton center within a short walk. This property does need full refurbishment

509 Middleton Road, Chadderton, Oldham, OL9 9SH chadderton@kirkham-property.co.uk t: 0161 626 5688