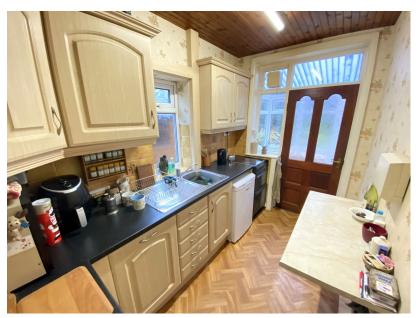

Accommodation comprising: Entrance porch, good size hallway, living room, dining room, kitchen and a small conservatory.

To the first floor there are three bedrooms, two double and a single. Separate W.C and a bathroom.