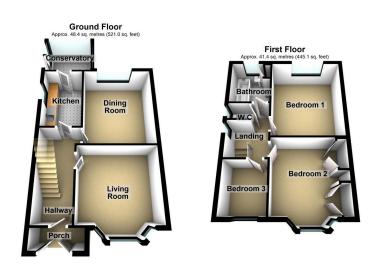

Accommodation comprising: Entrance porch, good size hallway, living room, dining room, kitchen and a small conservatory.

To the first floor there are three bedrooms, two double and a single. Separate W.C and a bathroom.

Externally there is a private rear garden, front garden with steps and on road parking. Local junior school across the road.

Amenities within easy reach. Contact us today to arrange an appointment to view.