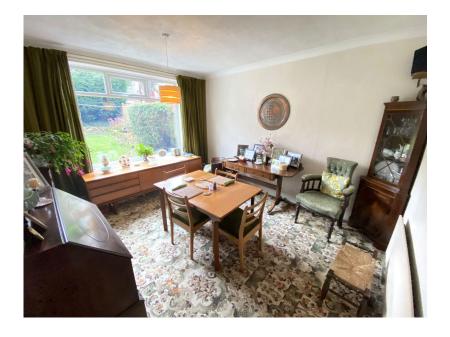

Accommodation comprising: Entrance porch, good size hallway, living room, dining room, kitchen and a small conservatory.

To the first floor there are three bedrooms, two double and a single. Separate W.C and a bathroom.