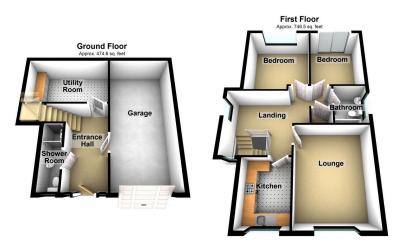

## **9 Brookhill Close, Diggle** £395,000

- Detached Property
- Spacious Throughout
- Stunning Views
- EPC tbc

- Two Bedrooms
- Well Presented
- No Chain

With stunning panoramic views of open countryside is this good size two double bedroom detached property offered for sale with NO CHAIN therefore VACANT POSSESSION on completion. Situated in Diggle within easy reach of all local village amenities, well regarded local schools, transport links and for those who like the outdoors there are picturesque walking routes across the Pennine Hills. Offering versatile accommodation throughout the good size living space comprises to the ground floor spacious entrance hallway with downstairs shower room, large utility room and access to the integral garage. The first floor has a very large landing, good size lounge with stunning views, kitchen, two double bedrooms (2nd bedroom giving direct access to the rear garden) and a family bathroom. Externally there is lawn with mature boarders and a driveway leading to the integral garage whilst to the rear a tiered garden with patio and lawned areas.

Total area: approx. 1221.1 sq. feet