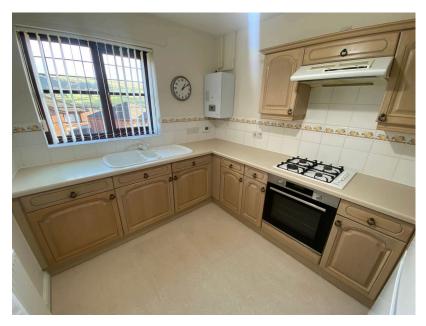

## **9 Brookhill Close, Diggle** £395,000

- Detached Property
- Spacious Throughout
- Stunning Views
- EPC tbc

- Two Bedrooms
- Well Presented
- No Chain

With stunning panoramic views of open countryside is this good size two double bedroom detached property offered for sale with NO CHAIN therefore VACANT POSSESSION on completion. Situated in Diggle within easy reach of all local village amenities, well regarded local schools, transport links and for those who like the outdoors there are picturesque walking routes across the Pennine Hills. Offering versatile accommodation throughout the good size living space comprises to the ground floor spacious entrance hallway with downstairs shower room, large utility room and access to the integral garage. The first floor has a very large landing, good size lounge with stunning views, kitchen, two double bedrooms (2nd bedroom giving direct access to the rear garden) and a family bathroom. Externally there is lawn with mature boarders and a driveway leading to the integral garage whilst to the rear a tiered garden with patio and lawned areas.