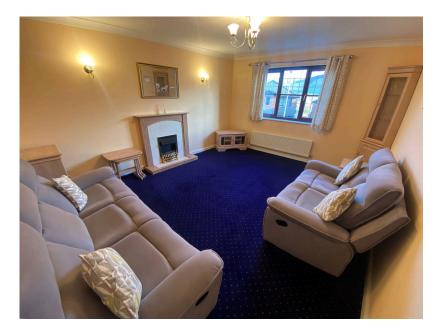

## **9 Brookhill Close, Diggle** £395,000

- Detached Property
- Spacious Throughout
- Stunning Views
- EPC tbc

- Two Bedrooms
- Well Presented
- No Chain

With stunning panoramic views of open countryside is this good size two double bedroom detached property offered for sale with NO CHAIN therefore VACANT POSSESSION on completion. Situated in Diggle within easy reach of all local village amenities, well regarded local schools, transport links and for those who like the outdoors there are picturesque walking routes across the Pennine Hills. Offering versatile accommodation throughout the good size living space comprises to the ground floor spacious entrance hallway with downstairs shower room, large utility room and access to the integral garage. The first floor has a very large landing, good size lounge with stunning views, kitchen, two double bedrooms (2nd bedroom giving direct access to the rear garden) and a family bathroom. Externally there is lawn with mature boarders and a driveway leading to the integral garage whilst to the rear a tiered garden with patio and lawned areas.