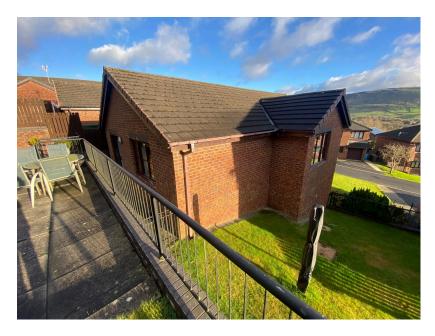

## **9 Brookhill Close, Diggle** £395,000

- Detached Property
- Spacious Throughout
- Stunning Views
- EPC tbc

- Two Bedrooms
- Well Presented
- No Chain

With stunning panoramic views of open countryside is this good size two double bedroom detached property offered for sale with NO CHAIN therefore VACANT POSSESSION on completion. Situated in Diggle within easy reach of all local village amenities, well regarded local schools, transport links and for those who like the outdoors there are picturesque walking routes across the Pennine Hills. Offering versatile accommodation throughout the good size living space comprises to the ground floor spacious entrance hallway with downstairs shower room, large utility room and access to the integral garage. The first floor has a very large landing, good size lounge with stunning views, kitchen, two double bedrooms (2nd bedroom giving direct access to the rear garden) and a family bathroom. Externally there is lawn with mature boarders and a driveway leading to the integral garage whilst to the rear a tiered garden with patio and lawned areas.