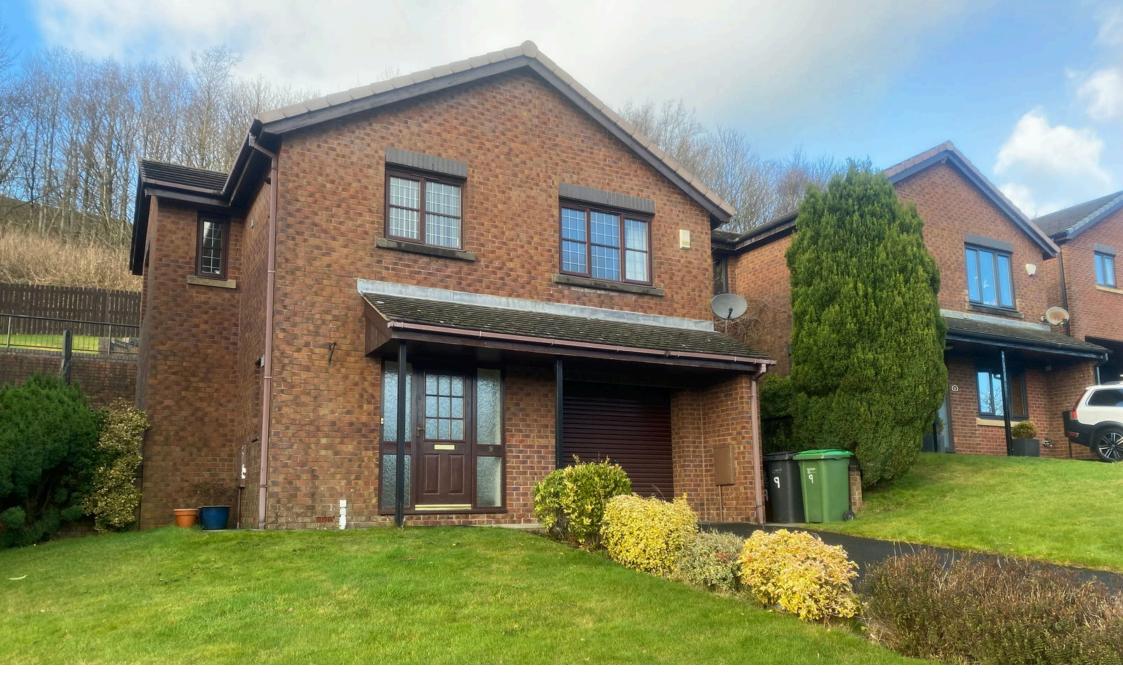

## **9 Brookhill Close, Diggle** £395,000

- Detached Property
- Spacious Throughout
- Stunning Views
- EPC tbc

- Two Bedrooms
- Well Presented
- No Chain

With stunning panoramic views of open countryside is this good size two double bedroom detached property offered for sale with NO CHAIN therefore VACANT POSSESSION on completion. Situated in Diggle within easy reach of all local village amenities, well regarded local schools, transport links and for those who like the outdoors there are picturesque walking routes across the Pennine Hills. Offering versatile accommodation throughout the good size living space comprises to the ground floor spacious entrance hallway with downstairs shower room, large utility room and access to the integral garage. The first floor has a very large landing, good size lounge with stunning views, kitchen, two double bedrooms (2nd bedroom giving direct access to the rear garden) and a family bathroom. Externally there is lawn with mature boarders and a driveway leading to the integral garage whilst to the rear a tiered garden with patio and lawned areas.