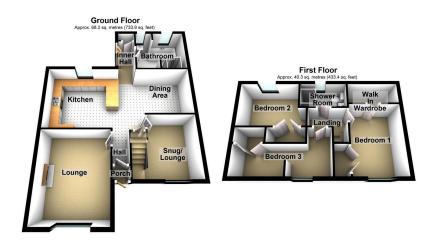

WOW !!! What a fantastic house this one is. All credit to the current vendors as there is nothing in our eyes that would need doing.

Accommodation comprising: Entrance porch, hall, large open plan kitchen/dining room, inner hall, snug and a four piece bathroom.

To the first floor there are three good size bedrooms, master with walk in wardrobe and a shower room. Externally is a well portioned rear garden and a driveway to the front with an electric car charger.