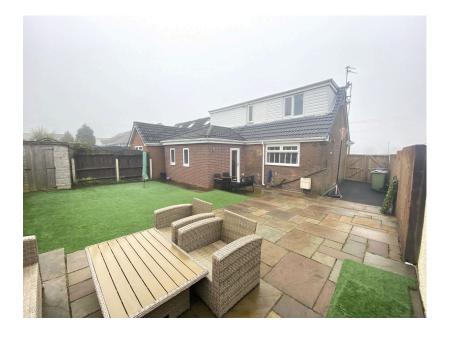

To the first floor there are three good size bedrooms, master with walk in wardrobe and a shower room. Externally is a well portioned rear garden and a driveway to the front with an electric car charger.