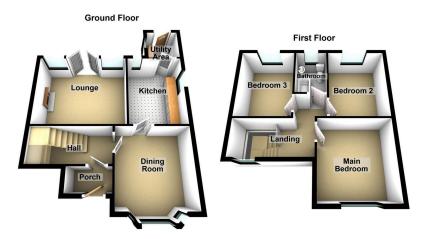

Offered for sale is this lovely character three bedroom semi detached family property located in Moorside just a stones throw from Saddleworth boarders.

Accommodation comprising: Entrance porch, hallway, lounge, dining room, kitchen and utility room. To the first floor there are three good size bedrooms and a family bathroom.

Externally there is an enclosed rear garden, garage with electric door and a good size driveway.

Local schools with in easy reach as are shops and amenities.

Contact us today to arrange a viewing.