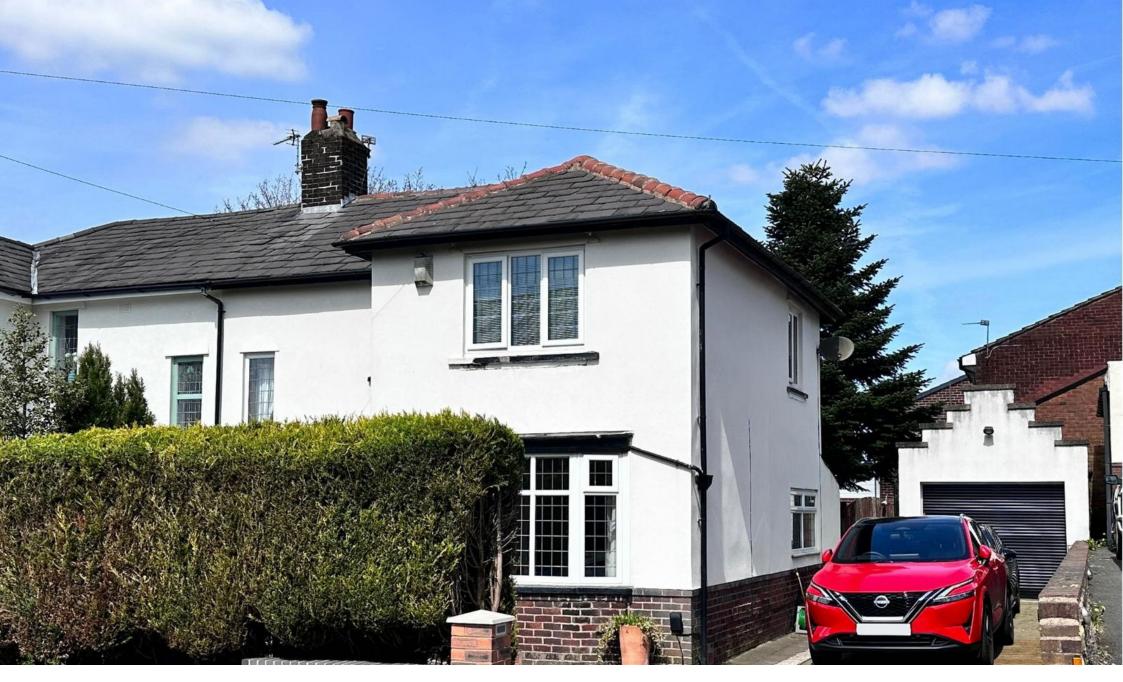

## **93 Turf Pit Lane, Moorside, Oldham** £289,950

- Semi Detached Family Home Three Good Size Bedrooms
- Two Reception Rooms
- Porch & Hallway

Kitchen & Utility

- Garage
- Close To Saddleworth
  EPC: D

🍋 3 🎦 1 🚍 2

Offered for sale is this lovely character three bedroom semi detached family property located in Moorside just a stones throw from Saddleworth boarders.

Accommodation comprising: Entrance porch, hallway, lounge, dining room, kitchen and utility room. To the first floor there are three good size bedrooms and a family bathroom.

Externally there is an enclosed rear garden, garage with electric door and a good size driveway.

Local schools with in easy reach as are shops and amenities.

Contact us today to arrange a viewing.