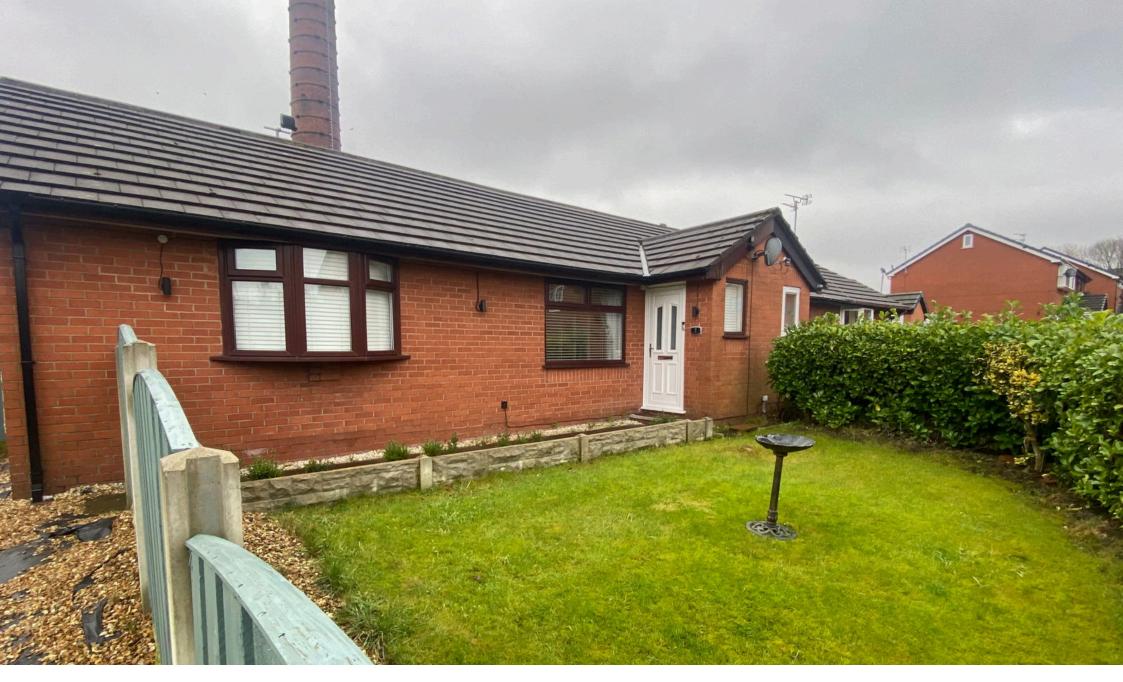

## **3 Ravenside Park, Chadderton, OL9 8PA** Offers Over £190,000

- Semi Detached True Bungalow
- Cul de Sac Location
- No Chain/Vacant Possession Must Be Viewed
- Garden and Driveway
  EPC C

- Two Bedrooms
- Immaculate Throughout

🍋 2 🏪 1 🚘 1

A stunning two bedroom semi detached true bungalow situated in a Cul-de-sac location offered for sale with NO CHAIN therefore VACANT POSSESSION on completion. Ideally suited to those looking to downsize or want one level living the property is situated in a convenient location with easy access to Chadderton, Oldham, and Manchester, public transport links and the Northwest motorway network. The current owner has improved the property in the last year including, new boiler (with hive heating), new front door and most windows, plus both the kitchen and shower room went back to brickwork. The good size living space comprises entrance porch, lounge, kitchen/ breakfast room, two good size bedrooms and a shower room. Externally there is a lawned garden to the front, driveway to the side providing off road parking for three cars and a large low maintenance paved garden to the rear. Viewing is recommend to appreciate the property.