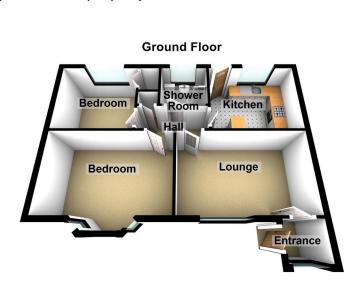

🍋 2 🏪 1 🚘 1

A stunning two bedroom semi detached true bungalow situated in a Cul-de-sac location offered for sale with NO CHAIN therefore VACANT POSSESSION on completion. Ideally suited to those looking to downsize or want one level living the property is situated in a convenient location with easy access to Chadderton, Oldham, and Manchester, public transport links and the Northwest motorway network. The current owner has improved the property in the last year including, new boiler (with hive heating), new front door and most windows, plus both the kitchen and shower room went back to brickwork. The good size living space comprises entrance porch, lounge, kitchen/ breakfast room, two good size bedrooms and a shower room. Externally there is a lawned garden to the front, driveway to the side providing off road parking for three cars and a large low maintenance paved garden to the rear. Viewing is recommend to appreciate the property.