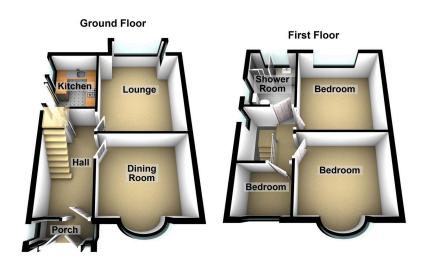

Kirkham Property are delighted to offer for sale this very well presented three bedroom, two reception room traditional semidetached property. The current owners have improved and enhanced the character and features of the property and have installed new uPVC windows in 2023, electrical work including extra sockets throughout the house plus a new electric gate to the rear. Providing a superb home for the first time buyer or young and growing family the spacious accommodation comprises, entrance porch, hallway, lounge, separate dining room and kitchen to the ground floor. Off the first floor landing there are three bedrooms (two doubles and a good size single) and a modern shower room. Externally there is a lawned garden to the front with mature boarders whilst to the rear a low maintenance garden with secure off road parking, enhanced by electric gates plus a detached single garage. Viewing comes highly recommended to appreciate this wonderful property.