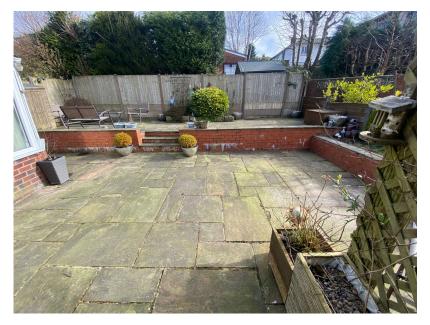

## 6 Sunfield Avenue, Moorside OL4 2NH

Offers Over £245,000

- Semi Detached Property
- Conservatory
- Good Size Garden
- EPC C

- Three Bedrooms
- · Ideal Family Home
- Driveway and Garage

Situated in the ever popular Moorside area of Oldham just off Turf Pitt Lane is this three bedroom semi detached property, located close to well regarded local schools, shops, amenities and public transport links. Offered for sale providing a superb young or growing family home the living space comprises, to the ground floor, entrance hall, lounge, modern kitchen diner with useful storage/utility area plus a conservatory. Off the first floor landing there are three bedrooms (Two doubles and a single, two bedrooms with fitted wardrobes) and a family bathroom. Externally the property sits on a good size plot with a lawn to the front and driveway leading to a detached single garage, whilst to the rear a low maintenance garden with various patio areas. The property also benefits from GCH and double glazing.