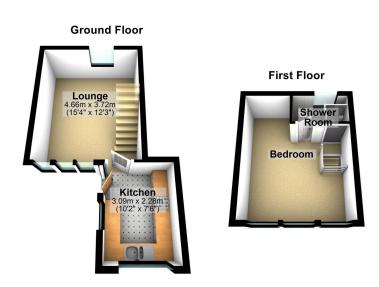

## 6 Shaws, Uppermill, Oldham, OL3 6JX

£225,000

- Stone Cottage
- Excellent Potential
- Ideal FTB or Buy To Let
- EPC-

- One Double Bedroom
- Picturesque Location
- No Chain Vacant Possession

Nestled in the picturesque hamlet of Shaws, Uppermill is this unique charming one bedroom stone cottage offered for sale with NO CHAIN therefore VACANT POSESSION on completion. Shaws is a tranquil residential street and offers a blend of rural charm and village convenience, with Uppermill village centre just a short distance away, providing a range of shops, cafes, and recreational facilities. The surrounding countryside offers numerous walking and cycling opportunities, making it an ideal location for outdoor enthusiasts. The property offers excellent potential for those looking for their first home, landlords looking to add to their portfolio or even those looking to downsize. The living space comprises good size lounge and kitchen to the ground floor whilst to the first floor there is a large double bedroom and a shower room. Oozing with charm and character throughout, this one must be viewed.