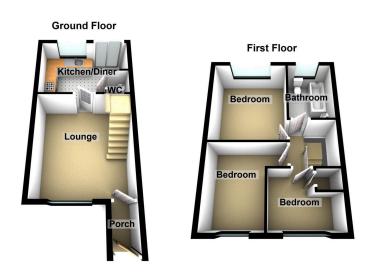

## 8 Penwell Fold, Oldham, OL1 2UB

£220,000

- End Town House
- Beautifully Presented
- Great Family Home
- EPC B

- Three Bedrooms
- Close To Royal Oldham Hospital
- Cul de Sac Location

Beautifully presented and ready to move straight into is this three bedroom semi-detached property ideally suited to the first time buyer or young and growing family. Located in a quiet culde-sac location within walking distance of Oldham Royal Hospital and only a short drive to local amenities and transport links including the north west motorway network. Internally the living space comprises entrance porch, lounge, wc and kitchen diner to the ground floor, whilst off the first floor landing there are three bedrooms (two doubles and a single) and a family bathroom. Externally to the front is a small lawned area and a driveway providing off road parking and to the rear is a tiered good size garden with patio area and lawn. The property also benefits from gas central heating, double glazing and solar panels. Internal viewing is recommended to appreciate this well presented home.