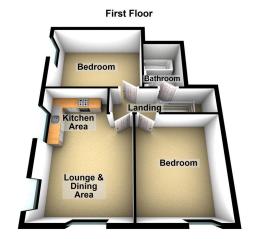

For Sale with NO VENDOR CHAIN, a unique opportunity to purchase a totally bespoke, newly configured apartment finished with a high standard contemporary feel. Ideal for the more discerning First Time Buyer or Property Investor. Situated in the high demand area of Top Mossley, close to shops, schools and transport links including Mossley train station, which is just a short distance away on foot offering a vital link to Manchester, West Yorkshire and beyond. As well as being surrounded by numerous countryside walks, the property's location also provides convenient access to the Saddleworth area, whereby there are numerous attractions such as the village of Uppermill, with canal boat tours, museum and a assortment of shops, cafés and public houses. This well appointed accommodation briefly consists of:- Communal Entrance Lobby, Hallway, Lounge/Kitchen/Dining Area, Two Spacious Double Bedrooms and a Bathroom. Viewing is