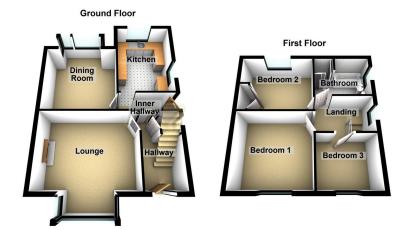

**NO CHAIN**. In need of updating is this pre war 1930's semi detached family home located in the sought after Thornham area.

Offering good size accommodation comprising: Entrance hallway, lounge, dining room, inner hallway and a kitchen.

To the first floor there are three bedrooms and a four piece bathroom.

Externally the property offers a large area to the front with a good size driveway and dual lawn areas. To the rear is a small lawn area.