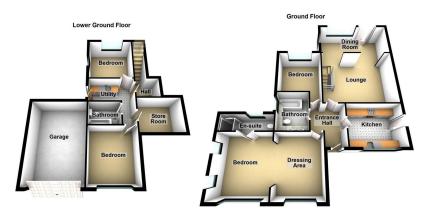

Kirkham Property are pleased to offer for sale this superb four bedroom, two reception room detached family home situated in the ever popular area of Grotton in Saddleworth. Presented in move in condition the current owners have meticulously maintained the property and installed guality fixtures and fitting throughout. This property is all ready for the next buyer to call it home. Internally the ample, versatile living space comprises of entrance hallway, lounge open plan to split level dining room overlooking the mature gardens, modern fitted kitchen including appliances, four bedrooms (an amazing master bedroom with dressing area and en-suite), three bath/shower rooms and utility room. Externally there are private established mature gardens to three sides including a lawned garden with steps/ path and shrubs to the front plus a driveway leading to a garage with electric remote door, to the rear a patio and lawned garden and to the side is a sun trap patio with lawned garden.