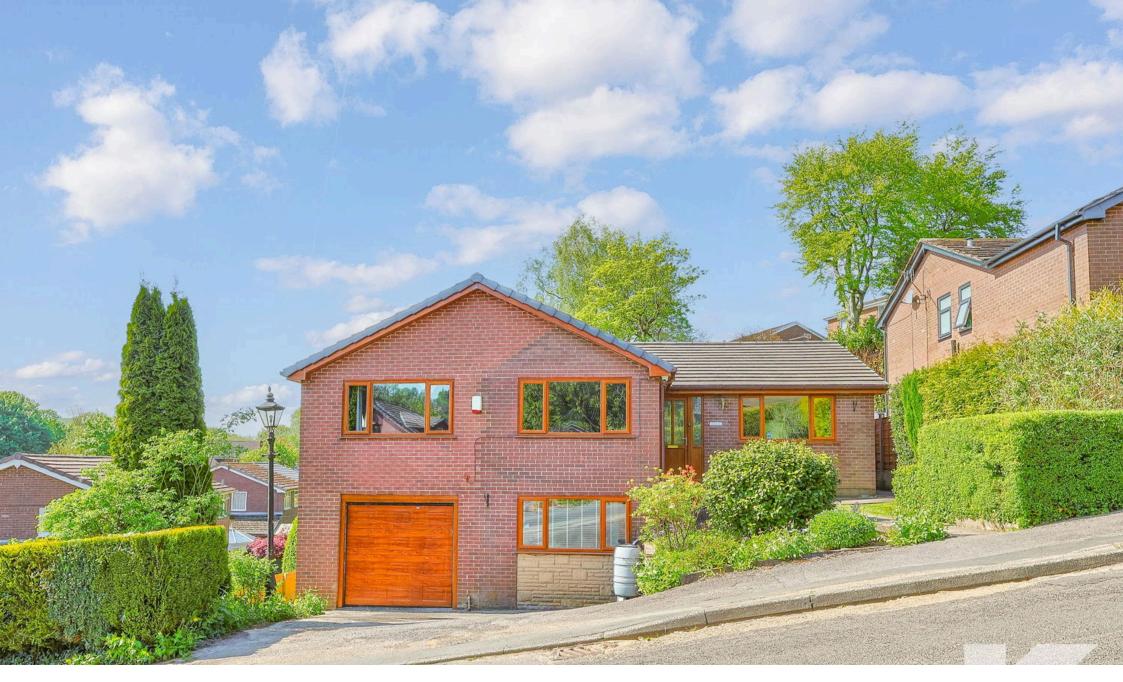

## 1 Glade Brow, Grotton, Saddleworth OL4 4LW Offers Over £500,000

- Detached Property
- Two Reception Rooms
- Superb Family Home
- EPC B

- Four Bedrooms
- Three Bathrooms
- Move In Condition

**▶** 4 **▶** 3 **№** 2

Kirkham Property are pleased to offer for sale this superb four bedroom, two reception room detached family home situated in the ever popular area of Grotton in Saddleworth. Presented in move in condition the current owners have meticulously maintained the property and installed guality fixtures and fitting throughout. This property is all ready for the next buyer to call it home. Internally the ample, versatile living space comprises of entrance hallway, lounge open plan to split level dining room overlooking the mature gardens, modern fitted kitchen including appliances, four bedrooms (an amazing master bedroom with dressing area and en-suite), three bath/shower rooms and utility room. Externally there are private established mature gardens to three sides including a lawned garden with steps/ path and shrubs to the front plus a driveway leading to a garage with electric remote door, to the rear a patio and lawned garden and to the side is a sun trap patio with lawned garden.