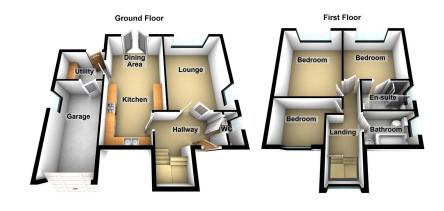

## 16 Packwood Chase, Chadderton OL9 0PG

£420,000

**₽**3 **₽**2 **₽**1

 Three Bedrooms (Master with En-suite)

· Modern Kitchen Diner

· Perfect Family Home

Ouiet Cul de Sac

Beautifully Presented

• EPC - C

Situated in a quiet, highly sought-after cul-de-sac on the desirable Packwood Chase , just off Middleton Road, is this immaculately presented three-bedroom detached property. Ideally located in a select development in North Chadderton, close to excellent schools, shops, amenities, public transport links, and the North West motorway network, making it perfect for young and growing families. The spacious accommodation comprises an entrance hallway, downstairs W.C., lounge, superb modern kitchen diner that serves as a welcoming family room and a remodeled utility room. Off the first-floor landing there are three double bedrooms, (master with en-suite) and a contemporary family bathroom. Externally, the front offers offroad parking, with an electric charging point, along with a lawned garden and access to a single garage. To the rear, the low maintenance garden enjoys a sunny south-facing aspect. The home also benefits from GCH and DG throughout. Internal viewing is a must.