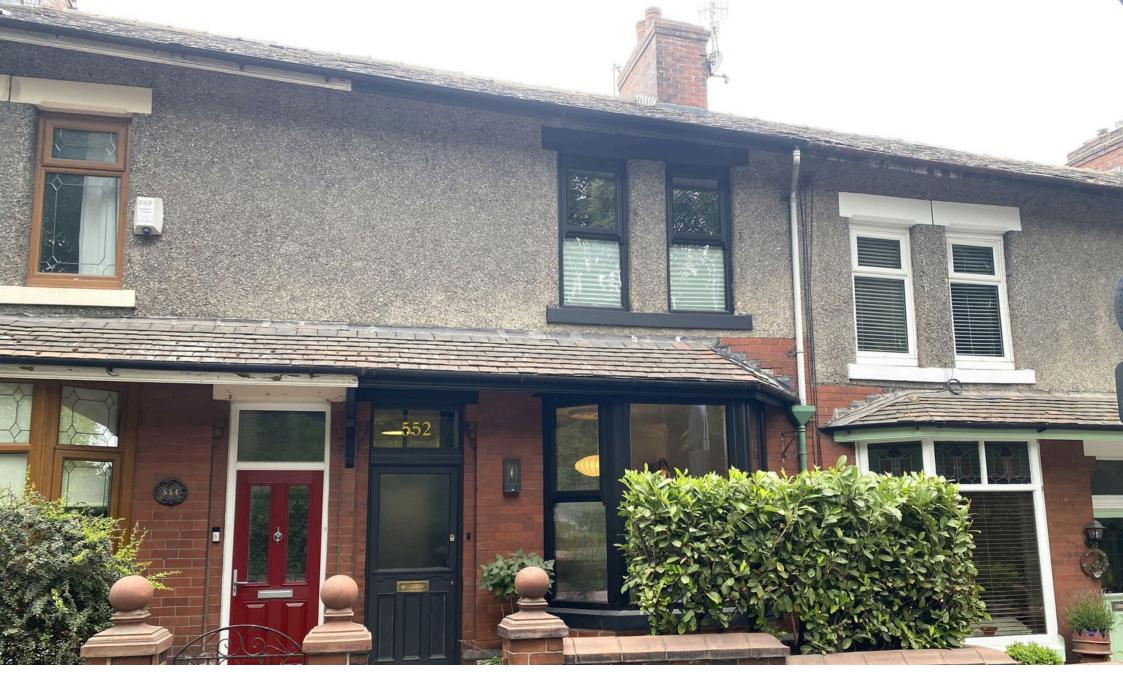

## **552 Rochdale Road, Royton, Oldham, OL2 6SF** £225,000

- EPC: D Good Size Rear Garden
- Close To Tandle Hill Country
  Open Plan Kitchen
  Park
- Stunning Bathroom
- Two Double Bedrooms
- Character Terraced Home
- Wow! Amazing Condition

Don't miss this one. Fully renovated by the current owners who have created a beautiful property that sits within a short walk of Tandle Hill Country Park.

On entering this exquisite home you will notice the detail and quality of the finish. Ornate coving, high skirting boards, cast iron fireplaces are just a few of the period features that have been kept.

Accommodation comprising: Entrance porch, inner hallway, open plan kitchen/breakfast room, dining area, living room and a cellar.

To the first floor there is a large gallery landing with light popping Velux, two double bedrooms and an amazing four piece bathroom that could sit in any high end hotel room.