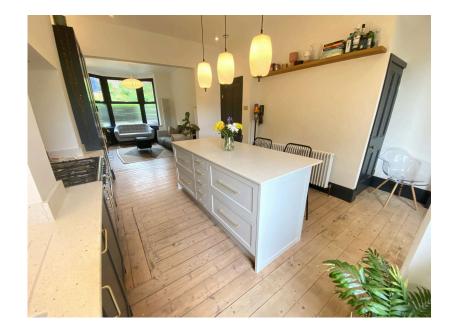

Don't miss this one. Fully renovated by the current owners who have created a beautiful property that sits within a short walk of Tandle Hill Country Park.

On entering this exquisite home you will notice the detail and quality of the finish. Ornate coving, high skirting boards, cast iron fireplaces are just a few of the period features that have been kept.

Accommodation comprising: Entrance porch, inner hallway, open plan kitchen/breakfast room, dining area, living room and a cellar.

To the first floor there is a large gallery landing with light popping Velux, two double bedrooms and an amazing four piece bathroom that could sit in any high end hotel room.