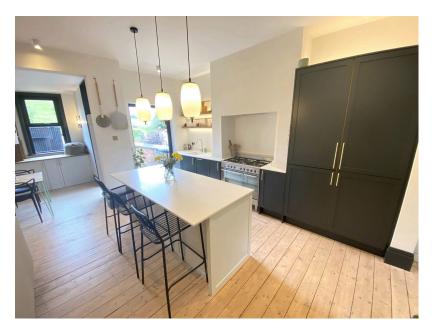

Don't miss this one. Fully renovated by the current owners who have created a beautiful property that sits within a short walk of Tandle Hill Country Park.

On entering this exquisite home you will notice the detail and quality of the finish. Ornate coving, high skirting boards, cast iron fireplaces are just a few of the period features that have been kept.

Accommodation comprising: Entrance porch, inner hallway, open plan kitchen/breakfast room, dining area, living room and a cellar.

To the first floor there is a large gallery landing with light popping Velux, two double bedrooms and an amazing four piece bathroom that could sit in any high end hotel room.