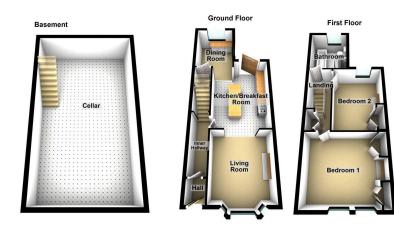

Accommodation comprising: Entrance porch, inner hallway, open plan kitchen/breakfast room, dining area, living room and a cellar.

To the first floor there is a large gallery landing with light popping Velux, two double bedrooms and an amazing four piece bathroom that could sit in any high end hotel room.