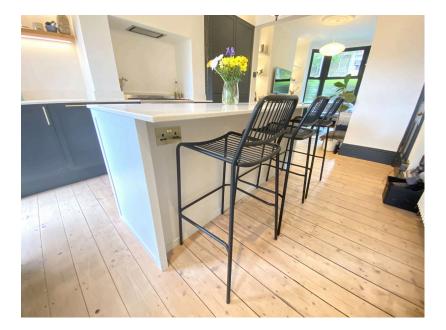

Don't miss this one. Fully renovated by the current owners who have created a beautiful property that sits within a short walk of Tandle Hill Country Park.

On entering this exquisite home you will notice the detail and quality of the finish. Ornate coving, high skirting boards, cast iron fireplaces are just a few of the period features that have been kept.

Accommodation comprising: Entrance porch, inner hallway, open plan kitchen/breakfast room, dining area, living room and a cellar.

To the first floor there is a large gallery landing with light popping Velux, two double bedrooms and an amazing four piece bathroom that could sit in any high end hotel room.