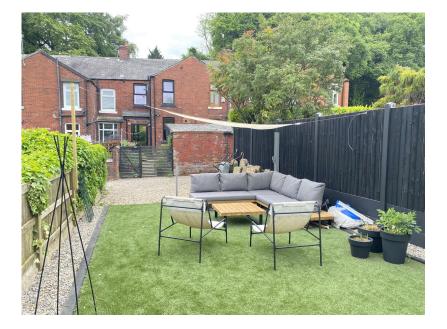

## **552 Rochdale Road, Royton, Oldham, OL2 6SF** £225,000

- EPC: D Good Size Rear Garden
- Close To Tandle Hill Country
  Open Plan Kitchen
  Park
- Stunning Bathroom
- Two Double Bedrooms
- Character Terraced Home
- Wow! Amazing Condition