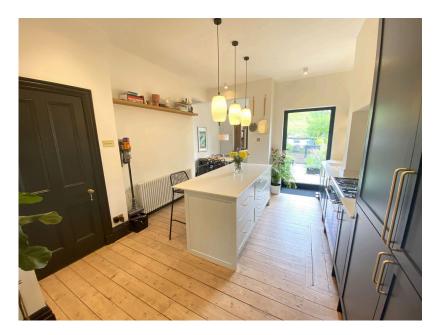

Don't miss this one. Fully renovated by the current owners who have created a beautiful property that sits within a short walk of Tandle Hill Country Park.

On entering this exquisite home you will notice the detail and quality of the finish. Ornate coving, high skirting boards, cast iron fireplaces are just a few of the period features that have been kept.

Accommodation comprising: Entrance porch, inner hallway, open plan kitchen/breakfast room, dining area, living room and a cellar.

To the first floor there is a large gallery landing with light popping Velux, two double bedrooms and an amazing four piece bathroom that could sit in any high end hotel room.