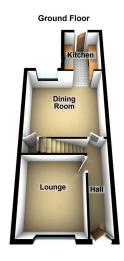

   EPC: D

Offered for sale is this lovely two bedroom terraced property located in Royton.

Superb condition throughout and it offers versatile living.

Accommodation comprising: Entrance hallway, lounge, dining/living room and a kitchen.

To the first floor are two double bedrooms and a lovely shower room.

Externally there is an enclosed yard and frontal retaining wall. On road parking.

Close to Royton centre and local motorway networks.