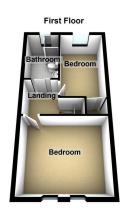

To the first floor are two double bedrooms and a lovely shower room.

Externally there is an enclosed yard and frontal retaining wall. On road parking.

Close to Royton centre and local motorway networks.