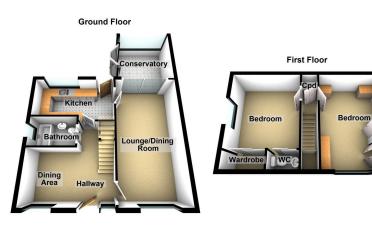

NO CHAIN. Offered for sale is this lovely 2/3 bedroom semi detached home located in the popular 'Royley' development.

Accommodation comprising: Large lounge, dining area ( was third bedroom), kitchen, conservatory and a bathroom.

To the first floor there are two double bedrooms and a WC.

Externally the property sits on a good size corner plot and benefits from a garage.

Royton within a short walk and easy access to local motorway networks and the Metro.