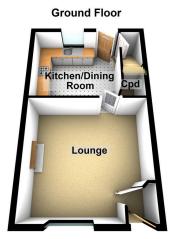

Accommodation comprising: Entrance vestibule, lounge and a kitchen/dining room.

To the first floor are two bedrooms and a bathroom.

Externally there is a garden to the rear and access to an attached parking bay for 1/2 cars.