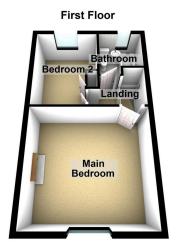

Accommodation comprising: Entrance vestibule, lounge and a kitchen/dining room.

To the first floor are two bedrooms and a bathroom.

Externally there is a garden to the rear and access to an attached parking bay for 1/2 cars.