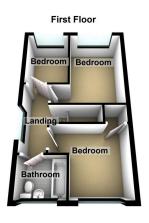

Offered for sale with NO CHAIN therefore VACANT POSSESSION on completion is this three bedroom extended link detached property. Providing an ideal family home located close to well regarded schools, local amenities and only a short drive to the motorway network. Offering excellent potential the spacious accommodation comprises entrance hallway, wc, kitchen and good size open plan lounge/diner. Off the first floor landing there are three bedrooms (master with fitted wardrobes) and a family bathroom. Externally there is a lawned garden to the front with a driveway leading to a single garage, whilst to the rear there is a lawned garden with mature boarders and a patio area and has the benefit of not being over looked. Viewing is recommended to appreciate the potential of this family home.