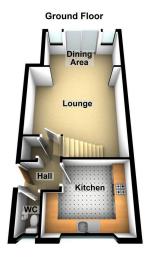

Offered for sale with NO CHAIN therefore VACANT POSSESSION on completion is this three bedroom extended link detached property. Providing an ideal family home located close to well regarded schools, local amenities and only a short drive to the motorway network. Offering excellent potential the spacious accommodation comprises entrance hallway, wc, kitchen and good size open plan lounge/diner. Off the first floor landing there are three bedrooms (master with fitted wardrobes) and a family bathroom. Externally there is a lawned garden to the front with a driveway leading to a single garage, whilst to the rear there is a lawned garden with mature boarders and a patio area and has the benefit of not being over looked. Viewing is recommended to appreciate the potential of this family home.