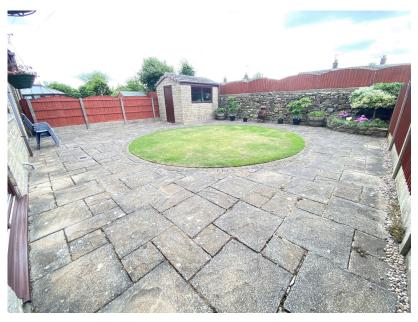

To the first floor there is a large galleried landing, main bedroom with en-suite shower room and three further bedrooms and a family bathroom.

Externally there is a south facing rear garden, stone built shed and a dual driveway to the front of the house.