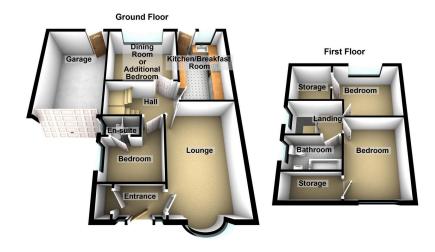

• EPC - tb

Presented in immaculate condition throughout is this three/four bedroom semi detached property situated in a well regarded location close to excellent local schools, amenities and transport links. Ideally suited to the young and growing family the property has been meticulously maintained by the current owner and is in move in condition. Providing spacious accommodation throughout the living space comprises entrance/cloakroom, spacious lounge with bay window, kitchen, dining room (could easily be used as an additional bedroom) and bedroom with en-suite shower room. On the first floor there are two double bedrooms and a beautiful modern bathroom. Situated on a good size corner plot, the property has well maintained mature gardens to three sides and a gated block paved driveway leading to a single garage. Offered for sale with NO CHAIN, viewing is recommended to appreciate this impeccable family home.