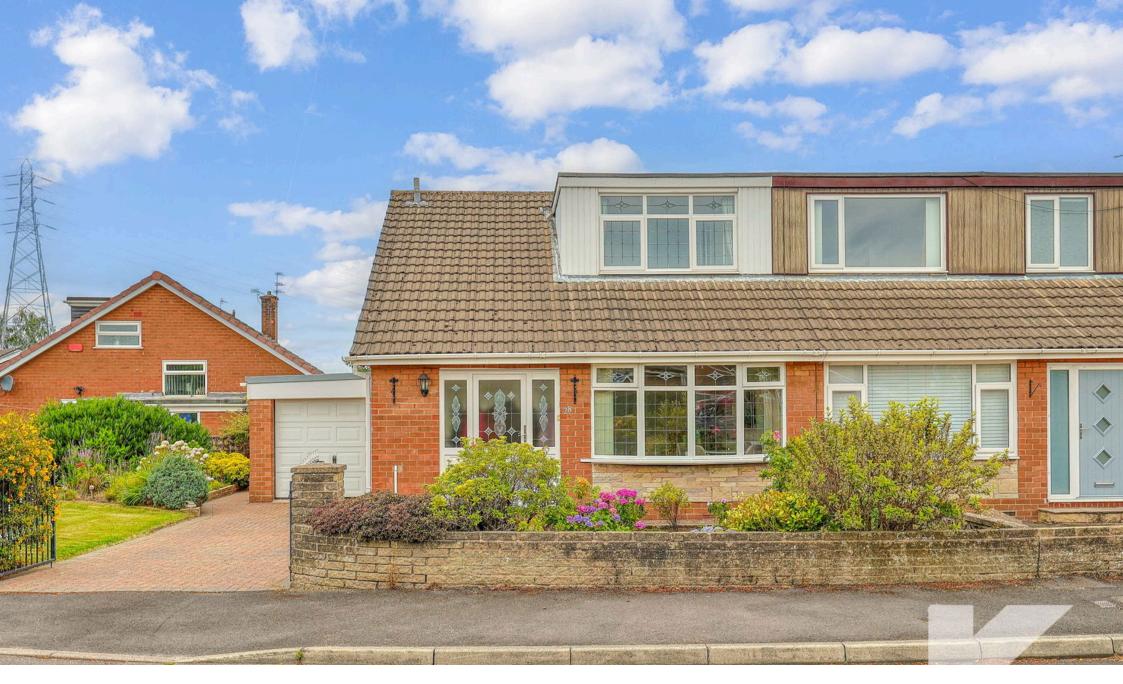

## 28 Chichester Crescent, Chadderton OL9 0RW

£325,000

**₽**3 **₽**2 **₽**2

Semi Detached

- 3/4 Bedrooms
- Immaculate Throughout
- Good Size Corner Plot
- Perfect Family Home
- · Move In Condition
- Garage Driveway and Gardens
- No Chain Vacant Possession

• EPC - tb

Presented in immaculate condition throughout is this three/four bedroom semi detached property situated in a well regarded location close to excellent local schools, amenities and transport links. Ideally suited to the young and growing family the property has been meticulously maintained by the current owner and is in move in condition. Providing spacious accommodation throughout the living space comprises entrance/cloakroom, spacious lounge with bay window, kitchen, dining room (could easily be used as an additional bedroom) and bedroom with en-suite shower room. On the first floor there are two double bedrooms and a beautiful modern bathroom. Situated on a good size corner plot, the property has well maintained mature gardens to three sides and a gated block paved driveway leading to a single garage. Offered for sale with NO CHAIN, viewing is recommended to appreciate this impeccable family home.