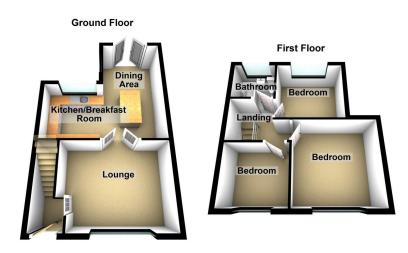

ALL. TOGETHER. BETTER. www.kirkham-property.co.uk

- Extended Mid Town House
- Beautiful Condition
- Ideal Family Home
- EPC -

- Three Bedrooms
- Beautiful Kitchen/Dining/ Family Room
- Popular Location

Beautifully presented and ready to move straight into is this extended three bedroom townhouse situated in the ever popular Springhead area, close local amenities plus well regarded primary and secondary schools and with easy access to Lees, Springhead and Grotton plus accessible public transport links. Internally the spacious accommodation comprises, to the ground floor, entrance hall, lounge and beautiful open plan kitchen/dining/family room with french doors to the garden. Off the first floor landing there are three bedrooms (two doubles and a good size single) and a modern family bathroom. Externally there is an artificial lawn to the front whilst to the rear a tiered garden with artificial grass and decked patio. The property also benefits from GCH and double glazing. Viewing comes recommended to appreciate this great family home.