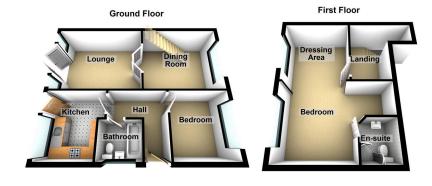

· EPC -

Situated in a quiet peaceful cul-de-sac is this immaculately presented two/three bedroom semi detached property. Presented in beautiful condition throughout and having had a new kitchen and two new bathrooms in the last two years, this really is in move in condition. Offering versatile accommodation the living space comprises of entrance hallway, lounge, separate dining room, beautiful modern kitchen, bedroom and bathroom to the ground floor. To the first floor there is a good size landing that is nice and bright due to the velux widows and a large double bedroom with dressing area and modern en-suite shower room. Previously two bedrooms, it would be easy and cheap to convert the master bedroom back to two bedrooms to make this an ideal family home. Externally there is a garden to the front with a driveway leading to a detached single garage whilst to the rear is a low maintenance garden with artificial grass and an Indian stone patio with a further spacious patio beyond that.